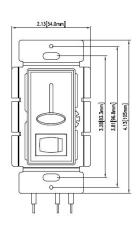

Notes:       |  |

Model No.: LSD-1503

# **SPECIFICATION & FEATURES**

# LED Slide Dimmer - Single Pole or Three Way

**Dimming Control:** 

**DESCRIPTION:** 

120VAC 60Hz

150W Dimmable LED/CFL

700W Incandescent

Ambient operating temperature: 32 °F to 104 °F

(0 °C to 40 °C), 0% to 90% humidity

## **CERTIFICATION & CODE COMPLIANCE:**

- ETL LISTED
- Conforms to ANSI/UL1472
- · California Title 24

# Constitution of the second of

# \_\_\_\_

## **FEATURES AND BENEFITS:**

- Tough impact-resistant thermoplastic housing.
- Broad product offering to meet a wide variety of applications.
- Full-range dimming, lighting fade up and down smoothly allowing your eyes to adjust to changing light levels.
- Smooth-action slide control for easy precise operation.

## LINE DRAWINGS / DIMENSION:





## **DIMMER CAPACITY CHART:**

| DERATING CHART |                                     |        |         |  |
|----------------|-------------------------------------|--------|---------|--|
|                | LOAD CAPACITY WHEN TABS ARE REMOVED |        |         |  |
|                | 0 SIDE                              | 1 SIDE | 2 SIDES |  |
| INCANDESCENT   | 700W                                | 600W   | 500W    |  |
| LED/CFL        | 150W                                | 150W   | 150W    |  |