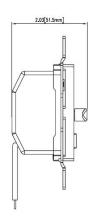

| Notes:       |  |

Model No.: LSD-1503

# **SPECIFICATION & FEATURES**

# LED Slide Dimmer - Single Pole or Three Way

**Dimming Control:** 

**DESCRIPTION:** 

120VAC 60Hz

150W Dimmable LED/CFL

700W Incandescent

Ambient operating temperature: 32 °F to 104 °F

(0 °C to 40 °C), 0% to 90% humidity

## **CERTIFICATION & CODE COMPLIANCE:**

- ETL LISTED
- Conforms to ANSI/UL1472
- · California Title 24

# Constitution of the second of

# \_\_\_\_

## **FEATURES AND BENEFITS:**

- Tough impact-resistant thermoplastic housing.
- Broad product offering to meet a wide variety of applications.
- Full-range dimming, lighting fade up and down smoothly allowing your eyes to adjust to changing light levels.
- Smooth-action slide control for easy precise operation.

## LINE DRAWINGS / DIMENSION:





## **DIMMER CAPACITY CHART:**

| DERATING CHART |                                     |        |         |  |
|----------------|-------------------------------------|--------|---------|--|
|                | LOAD CAPACITY WHEN TABS ARE REMOVED |        |         |  |
|                | 0 SIDE                              | 1 SIDE | 2 SIDES |  |
| INCANDESCENT   | 700W                                | 600W   | 500W    |  |
| LED/CFL        | 150W                                | 150W   | 150W    |  |