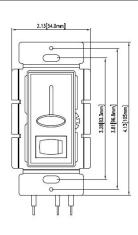

Catalog No.: |  |
|--------------|--|
| Job/Title:   |  |
| Notes:       |  |

Model No.: LSD-1501

# **SPECIFICATION & FEATURES**

## **DESCRIPTION:**

**LED Slide Dimmer - Single Pole** 

Dimming Control: 120VAC 60Hz 150W Dimmable LED/CFL 700W Incandescent

Ambient operating temperature: 32 °F to 104 °F

(0 °C to 40 °C), 0% to 90% humidity

## **CERTIFICATION & CODE COMPLIANCE:**

- ETL LISTED
- Conforms to ANSI/UL1472
- California Title 24

## **FEATURES AND BENEFITS:**

- Tough impact-resistant thermoplastic housing.
- Broad product offering to meet a wide variety of applications.
- Full-range dimming, lighting fade up and down smoothly allowing your eyes to adjust to changing light levels.
- Smooth-action slide control for easy precise operation.





## LINE DRAWINGS / DIMENSION:





## **DIMMER CAPACITY CHART:**

| DERATING CHART |                                     |        |         |  |
|----------------|-------------------------------------|--------|---------|--|
|                | LOAD CAPACITY WHEN TABS ARE REMOVED |        |         |  |
|                | 0 SIDE                              | 1 SIDE | 2 SIDES |  |
| INCANDESCENT   | 700W                                | 600W   | 500W    |  |
| LED/CFL        | 150W                                | 150W   | 150W    |  |