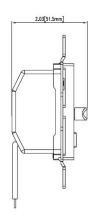

| Catalog No.: |  |
|--------------|--|
| Job/Title:   |  |
| Notes:       |  |

Model No.: LSD-1501

# **SPECIFICATION & FEATURES**

## **DESCRIPTION:**

**LED Slide Dimmer - Single Pole** 

Dimming Control: 120VAC 60Hz 150W Dimmable LED/CFL 700W Incandescent

Ambient operating temperature: 32 °F to 104 °F

(0 °C to 40 °C), 0% to 90% humidity

## **CERTIFICATION & CODE COMPLIANCE:**

- ETL LISTED
- Conforms to ANSI/UL1472
- California Title 24

## **FEATURES AND BENEFITS:**

- Tough impact-resistant thermoplastic housing.
- Broad product offering to meet a wide variety of applications.
- Full-range dimming, lighting fade up and down smoothly allowing your eyes to adjust to changing light levels.
- Smooth-action slide control for easy precise operation.





## LINE DRAWINGS / DIMENSION:





## **DIMMER CAPACITY CHART:**

| DERATING CHART |                                     |        |         |  |
|----------------|-------------------------------------|--------|---------|--|
|                | LOAD CAPACITY WHEN TABS ARE REMOVED |        |         |  |
|                | 0 SIDE                              | 1 SIDE | 2 SIDES |  |
| INCANDESCENT   | 700W                                | 600W   | 500W    |  |
| LED/CFL        | 150W                                | 150W   | 150W    |  |