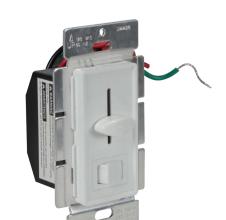

## **DESCRIPTION:**

**LED Slide Dimmer - Single Pole** 

Dimming Control: 120VAC 60Hz 150W Dimmable LED/CFL 700W Incandescent

Ambient operating temperature: 32 °F to 104 °F

(0 °C to 40 °C), 0% to 90% humidity

## **FEATURES AND BENEFITS:**

- Tough impact-resistant thermoplastic housing.
- Broad product offering to meet a wide variety of applications.
- Full-range dimming, lighting fade up and down smoothly allowing your eyes to adjust to changing light levels.
- Smooth-action slide control for easy precise operation.