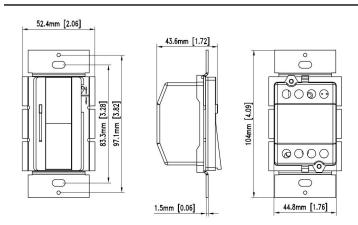

S-1503

# **DESCRIPTION:**

**LED Decorative Dimmer - Single Pole or Three Way** 

Dimming Control:

120VAC 60Hz

150W Dimmable LED/CFL

600W Incandescent

Ambient operating temperature: 32 °F to 104 °F

(0 °C to 40 °C), 0% to 90% humidity

# **CERTIFICATION & CODE COMPLIANCE:**

- UL Listed (E489287)
- Conforms to ANSI/UL1472
- California Title 24

# Sensitivity Knob: UP: Brighter DOWN: Less Bright LISTED

# **FEATURES AND BENEFITS:**

- Tough impact-resistant thermoplastic housing.
- Broad product offering to meet a wide variety of applications.
- Full-range dimming, lighting fade up and down smoothly allowing your eyes to adjust to changing light levels.
- Smooth-action slide control for easy precise operation.
- · Sensitivity knob for brightness control.

# LINE DRAWINGS / DIMENSION:



# **DIMMER CAPACITY CHART:**

| DERATING CHART |                                     |        |         |  |
|----------------|-------------------------------------|--------|---------|--|
|                | LOAD CAPACITY WHEN TABS ARE REMOVED |        |         |  |
|                | 0 SIDE                              | 1 SIDE | 2 SIDES |  |
| INCANDESCENT   | 600W                                | 500W   | 400W    |  |
| LED/CFL        | 150W                                | 150W   | 150W    |  |