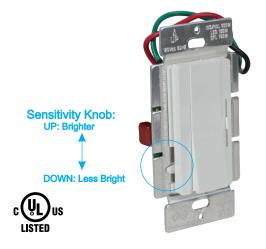

## **LED Decorative Dimmer - Single Pole**

Dimming Control: 120VAC 60Hz 150W Dimmable I

150W Dimmable LED/CFL

600W Incandescent

Ambient operating temperature: 32 °F to 104 °F

(0 °C to 40 °C), 0% to 90% humidity

#### **FEATURES AND BENEFITS:**

- Tough impact-resistant thermoplastic housing.
- Broad product offering to meet a wide variety of applications.
- Full-range dimming, lighting fade up and down smoothly allowing your eyes to adjust to changing light levels.
- Smooth-action slide control for easy precise operation.
- · Sensitivity knob for brightness control.