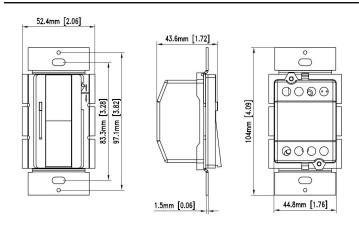

PECIFICATION & FEATURES**

# Model No.: LDS-1501

#### **DESCRIPTION:**

## **LED Decorative Dimmer - Single Pole**

Dimming Control: 120VAC 60Hz 150W Dimmable I

150W Dimmable LED/CFL

600W Incandescent

Ambient operating temperature: 32 °F to 104 °F

(0 °C to 40 °C), 0% to 90% humidity

#### **CERTIFICATION & CODE COMPLIANCE:**

- UL Listed (E489287)
- Conforms to ANSI/UL1472
- California Title 24

#### **FEATURES AND BENEFITS:**

- Tough impact-resistant thermoplastic housing.
- Broad product offering to meet a wide variety of applications.
- Full-range dimming, lighting fade up and down smoothly allowing your eyes to adjust to changing light levels.
- Smooth-action slide control for easy precise operation.
- · Sensitivity knob for brightness control.



### LINE DRAWINGS / DIMENSION:



#### **DIMMER CAPACITY CHART:**

| DERATING CHART |                                     |        |         |  |
|----------------|-------------------------------------|--------|---------|--|
|                | LOAD CAPACITY WHEN TABS ARE REMOVED |        |         |  |
|                | 0 SIDE                              | 1 SIDE | 2 SIDES |  |
| INCANDESCENT   | 600W                                | 500W   | 400W    |  |
| LED/CFL        | 150W                                | 150W   | 150W    |  |