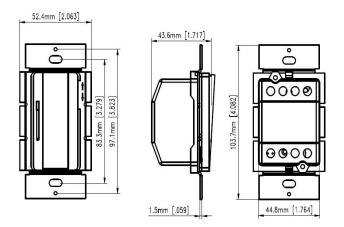

|      |  |

Job/Title:\_\_\_\_\_

Notes: \_\_\_\_

# **SPECIFICATION & FEATURES**

#### **DESCRIPTION:**

LED Decorative Dimmer - Single Pole or Three Way Dimming Control: 120VAC 60Hz 150W Dimmable LED/CFL 600W Incandescent Ambient operating temperature: 32 °F to 104 °F (0 °C to 40 °C), 0% to 90% humidity

#### **CERTIFICATION & CODE COMPLIANCE:**

- UL Listed (E489287)
- Conforms to ANSI/UL1472
- California Title 24

#### FEATURES AND BENEFITS:

- Tough impact-resistant thermoplastic housing.
- Broad product offering to meet a wide variety of applications.
- Full-range dimming, lighting fade up and down smoothly allowing your eyes to adjust to changing light levels.
- Smooth-action slide control for easy precise operation.

# Model No.: LD-1503



## LINE DRAWINGS / DIMENSION:



### DIMMER CAPACITY CHART:

| DERATING CHART |                                     |        |         |  |
|----------------|-------------------------------------|--------|---------|--|
|                | LOAD CAPACITY WHEN TABS ARE REMOVED |        |         |  |
|                | 0 SIDE                              | 1 SIDE | 2 SIDES |  |
| INCANDESCENT   | 600W                                | 500W   | 400W    |  |
| LED/CFL        | 150W                                | 150W   | 150W    |  |



LOS ANGELES, CA 1-800-90-ORBIT