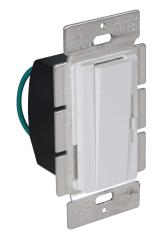

#### **DESCRIPTION:**

LED Decorative Dimmer - Single Pole or Three Way Dimming Control: 120VAC 60Hz 150W Dimmable LED/CFL 600W Incandescent Ambient operating temperature: 32 °F to 104 °F (0 °C to 40 °C), 0% to 90% humidity

#### FEATURES AND BENEFITS:

- Tough impact-resistant thermoplastic housing.
- Broad product offering to meet a wide variety of applications.
- Full-range dimming, lighting fade up and down smoothly allowing your eyes to adjust to changing light levels.
- Smooth-action slide control for easy precise operation.

# Model No.: LD-1503