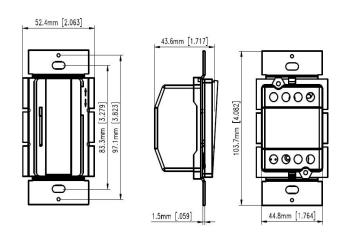

-----------|--|
| Job/Title:   |  |
| Notes:       |  |

Model No.: LD-1501

# **SPECIFICATION & FEATURES**

### **DESCRIPTION:**

## **LED Decorative Dimmer - Single Pole**

Dimming Control:

120VAC 60Hz

150W Dimmable LED/CFL

600W Incandescent

Ambient operating temperature: 32 °F to 104 °F

(0 °C to 40 °C), 0% to 90% humidity

### **CERTIFICATION & CODE COMPLIANCE:**

- UL Listed (E489287)
- Conforms to ANSI/UL1472
- · California Title 24



### **FEATURES AND BENEFITS:**

- Tough impact-resistant thermoplastic housing.
- Broad product offering to meet a wide variety of applications.
- Full-range dimming, lighting fade up and down smoothly allowing your eyes to adjust to changing light levels.
- Smooth-action slide control for easy precise operation.

# **LINE DRAWINGS / DIMENSION:**



### **DIMMER CAPACITY CHART:**

| DERATING CHART |                                     |        |         |  |
|----------------|-------------------------------------|--------|---------|--|
|                | LOAD CAPACITY WHEN TABS ARE REMOVED |        |         |  |
|                | 0 SIDE                              | 1 SIDE | 2 SIDES |  |
| INCANDESCENT   | 600W                                | 500W   | 400W    |  |
| LED/CFL        | 150W                                | 150W   | 150W    |  |