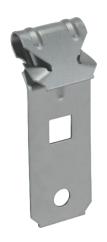

#### **DESCRIPTION:**

Orbit Industries' angle purlin clip is designed for angle purlin with flange from 1/16" to 1/4". The clip is used to support wire, chain and S-hooks, and can be installed easily with only a hammer.

# ANGLE PURLIN CLIP 1/16" ~ 1/4" FLANGE

#### **FEATURES:**

- Spring Steel
- Compensates angle of purlin
- Provides attachment for wire, S-hooks, chain to flanges
- Only hammer needed for installation