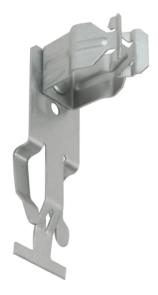

#### **DESCRIPTION:**

Orbit Industries' side mount, push in conduit to T-grid clip can be easily and fast installed on T-grid with no tools needed. The clip is used to position conduits from T-grids and conduits can be easily pushed into the conduit clip from the side of tee bars by hand.

# CONDUIT TO T-GRID CLIP SIDE MOUNT, PUSH IN 1/2" EMT

### **FEATURES:**

- Spring Steel
- Supports conduit horizontally or vertically above acoustical tee bar
- No tools needed for installation