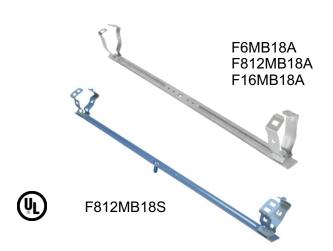

#### **DESCRIPTION:**

Orbit Industries' box/conduit hangers can be easily installed to drop wire, drop rod or other structures. The hangers are used to support boxes in the center and conduits on both sides of boxes with less drop wire or rod needed. The snap close conduit clamp at each end can be easily and fast snapped to hold conduits. The center hole accepts other Orbit Industries' fasteners to provide attachment to different structures.

## BOX/CONDUIT HANGERS 1/2" ~ 1" EMT

## **CONFIGURATION DATA:**

| Part No.  | EMT<br>Size | FMC<br>Size | MC/AC<br>Cable Size |      | Hole<br>Type |     | Thread<br>Size | Screw<br>Length | Std.<br>Pkg. |
|-----------|-------------|-------------|---------------------|------|--------------|-----|----------------|-----------------|--------------|
| F6MB18A   | 1           | 3/8"        | 14-2 ~ 12-3         | 1/4" | Plain        | No  | 1              | ı               | 25           |
| F812MB18A | 1/2", 3/4"  | -           | -                   | 1/4" | Plain        | No  | -              | -               | 25           |
| F812MB18S | 1/2", 3/4"  | -           | -                   | -    | -            | Yes | 1/4" - 20      | 9/16"           | 25           |
| F16MB18A  | 1"          | -           | -                   | 1/4" | Plain        | No  | -              | -               | 25           |