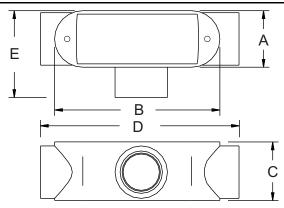

### **LINE DRAWINGS:**

#### **CONFIGURATION DATA:**

| Part No. | Trade Size | A (in)   | B (in)   | C (in)   | D (in)   | E (in)   | Max. no. of conductors | Volumn<br>(Cu. In.) | Std. Pkg. |
|----------|------------|----------|----------|----------|----------|----------|------------------------|---------------------|-----------|
| T8-50    | 1/2"       | 1-7/16"  | 4-1/4"   | 1-3/4"   | 6"       | 2-1/4"   | •                      | 6                   | 5         |
| T8-75    | 3/4"       | 1-5/8"   | 4-15/16" | 2"       | 6-11/16" | 2-7/16"  | 3 #6 AWG               | 10                  | 5         |
| T8-100   | 1"         | 1-7/8"   | 5-5/8"   | 2-1/4"   | 7-9/16"  | 2-3/4"   | 3 #4 AWG               | 15                  | 2         |
| T8-125   | 1-1/4"     | 2-1/4"   | 6-11/16" | 2-5/16"  | 8-13/16" | 3-3/16"  | 3 #2 AWG               | 25                  | 1         |
| T8-150   | 1-1/2"     | 2-13/16" | 7-15/16" | 2-11/16" | 10-3/16" | 3-13/16" | 3 #1/0 AWG             | 44                  | 1         |
| T8-200   | 2"         | 3-13/16" | 9-13/16" | 3-9/16"  | 12-3/8"  | 4-15/16" | 3 #4/0 AWG             | 105                 | 1         |
| T8-250   | 2-1/2"     | 5-1/16"  | 12-5/16" | 4-9/16"  | 16-1/4"  | 6-5/8"   | 3 #250 MCM             | 200                 | -         |
| T8-300   | 3"         | 5-1/16"  | 12-5/16" | 4-9/16"  | 16-1/4"  | 6-5/8"   | 3 #350 MCM             | 217                 | -         |