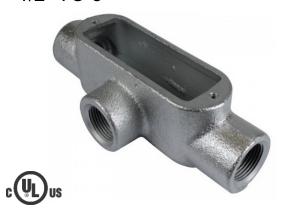

#### **DESCRIPTION:**

Orbit Industries' Form 8 threaded conduit bodies used with Rigid/IMC conduits and serve as pull fittings that make bends and connect conduit runs together.

The flat back design provides easy access for wire pulling and maintenance. Larger body capacity allow for installation of heavier conductors using rigid threaded conduit.

#### **FEATURES:**

- Sand cast class 30 gray iron alloy
- Zinc electroplated for added corrosion protection
- · Flat back design for maximum internal wiring volume
- Interchangeable with other Form 8 conduit bodies
- Suitable for wet location when used with gasket and cover
- NPT Thread Hubs

# GRAY IRON FORM 8 THREADED CONDUIT BODIES "T" SERIES 1/2" TO 3"