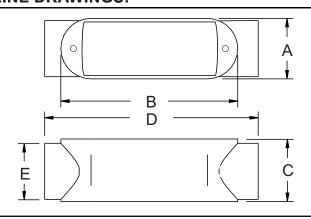

# LINE DRAWINGS:

| Part No. | Trade Size | A (in)   | B (in)   | C (in)   | D (in)   | E (in)  | Max. no. of conductors | Volumn<br>(Cu. In.) | Std. Pkg. |
|----------|------------|----------|----------|----------|----------|---------|------------------------|---------------------|-----------|
| C8-50    | 1/2"       | 1-7/16"  | 4-1/4"   | 1-7/16"  | 6"       | 1-1/4"  | -                      | 5                   | 10        |
| C8-75    | 3/4"       | 1-5/8"   | 4-15/16" | 1-11/16" | 6-11/16" | 1-1/2"  | 3 #6 AWG               | 8                   | 5         |
| C8-100   | 1"         | 1-7/8"   | 5-5/8"   | 2"       | 7-9/16"  | 1-3/4"  | 3 #4 AWG               | 13                  | 5         |
| C8-125   | 1-1/4"     | 2-1/4"   | 6-11/16" | 2-5/16"  | 8-13/16" | 2-3/16" | 3 #2 AWG               | 24                  | 1         |
| C8-150   | 1-1/2"     | 2-13/16" | 7-15/16" | 2-11/16" | 10-3/16" | 2-7/16" | 3 #1/0 AWG             | 42.5                | 1         |
| C8-200   | 2"         | 3-13/16" | 9-13/16" | 3-9/16"  | 12-3/8"  | 2-7/8"  | 3 #4/0 AWG             | 105                 | 1         |
| C8-250   | 2-1/2"     | 5-1/16"  | 12-5/16" | 4-9/16"  | 16-1/4"  | 3-3/8"  | 3 #300 MCM             | 200                 | -         |
| C8-300   | 3"         | 5-1/16"  | 12-5/16" | 4-9/16"  | 16-1/4"  | 4-1/8"  | 3 #350 MCM             | 217                 | -         |