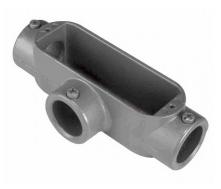

## **DESCRIPTION:**

Orbit Industries' EMT set-screw Conduit Bodies "T" Series are for use with EMT conduits from 1/2" to 2".

# EMT CONDUIT BODIES SET-SCREW TYPE "T" SERIES

#### **FEATURES**:

- Copper-Free Aluminum Alloy
- Plated Steel Set-Screws