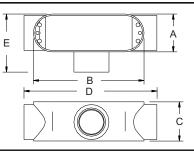

#### LINE DRAWINGS:

#### **CONFIGURATION DATA:**

| Part No. | Trade Size | A (in)   | B (in)   | C (in)   | D (in)   | E (in)  | Std. Pkg. |
|----------|------------|----------|----------|----------|----------|---------|-----------|
| SST-50   | 1/2"       | 1-5/16"  | 3-15/16" | 1-5/16"  | 4-3/4"   | 2"      | 10        |
| SST-75   | 3/4"       | 1-9/16"  | 4-5/8"   | 1-5/8"   | 5-5/8"   | 2-1/4"  | 10        |
| SST-100  | 1"         | 1-13/16" | 5-3/8"   | 1-15/16" | 6-11/16" | 2-3/4"  | 5         |
| SST-125  | 1-1/4"     | 2-1/2"   | 7-1/4"   | 2-7/16"  | 8-1/8"   | 3-7/16" | 2         |
| SST-150  | 1-1/2"     | 2-1/2"   | 7-1/4"   | 2-11/16" | 8-1/8"   | 3-7/16" | 2         |
| SST-200  | 2"         | 3-1/8"   | 9-1/2"   | 3-3/8"   | 10-9/16" | 4-3/16" | 1         |