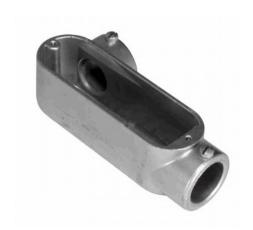

## DESCRIPTION:

Orbit Industries' EMT set-screw Conduit Bodies "LL" Series are for use with EMT conduits from 1/2" to 2".

# EMT CONDUIT BODIES SET-SCREW TYPE "LL" SERIES

## **FEATURES:**

- Copper-Free Aluminum Alloy
- Plated Steel Set-Screws