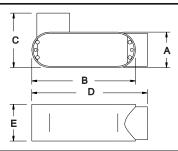

## **LINE DRAWINGS:**

#### **CONFIGURATION DATA:**

| Part No. | Trade Size | A (in)   | B (in)   | C (in)  | D (in)   | E (in)   | Std. Pkg. |
|----------|------------|----------|----------|---------|----------|----------|-----------|
| SSLL-50  | 1/2"       | 1-5/16"  | 3-15/16" | 2"      | 4-3/8"   | 1-5/16"  | 10        |
| SSLL-75  | 3/4"       | 1-9/16"  | 4-5/8"   | 2-1/4"  | 5-1/8"   | 1-5/8"   | 10        |
| SSLL-100 | 1"         | 1-13/16" | 5-3/8"   | 2-3/4"  | 6"       | 1-15/16" | 5         |
| SSLL-125 | 1-1/4"     | 2-1/2"   | 7-1/4"   | 3-7/16" | 7-11/16" | 2-1/2"   | 2         |
| SSLL-150 | 1-1/2"     | 2-1/2"   | 7-1/4"   | 3-7/16" | 7-11/16" | 2-11/16" | 2         |
| SSLL-200 | 2"         | 3-1/8"   | 9-1/2"   | 4-3/16" | 10"      | 3-3/8"   | 1         |