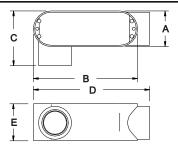

## **LINE DRAWINGS:**

#### **CONFIGURATION DATA:**

| Part No. | Trade Size | A (in)   | B (in)   | C (in)  | D (in)   | E (in)   | Std. Pkg. |
|----------|------------|----------|----------|---------|----------|----------|-----------|
| SSLR-50  | 1/2"       | 1-5/16"  | 3-15/16" | 2"      | 4-3/8"   | 1-5/16"  | 10        |
| SSLR-75  | 3/4"       | 1-9/16"  | 4-5/8"   | 2-1/4"  | 5-1/8"   | 1-5/8"   | 10        |
| SSLR-100 | 1"         | 1-13/16" | 5-3/8"   | 2-3/4"  | 6"       | 1-15/16" | 5         |
| SSLR-125 | 1-1/4"     | 2-1/2"   | 7-1/4"   | 3-7/16" | 7-11/16" | 2-1/2"   | 2         |
| SSLR-150 | 1-1/2"     | 2-1/2"   | 7-1/4"   | 3-7/16" | 7-11/16" | 2-11/16" | 2         |
| SSLR-200 | 2"         | 3-1/8"   | 9-1/2"   | 4-3/16" | 10"      | 3-3/8"   | 1         |