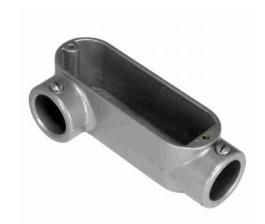

# EMT CONDUIT BODIES SET-SCREW TYPE "LR" SERIES

#### **DESCRIPTION:**

Orbit Industries' EMT set-screw Conduit Bodies "LR" Series are for use with EMT conduits from 1/2" to 2".