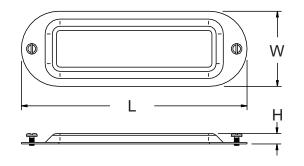

### LINE DRAWINGS:

c(UL)us

#### **CONFIGURATION DATA:**

| Part No.   | Trade Size | L (in)   | W (in)  | H (in) | Std. Pkg. |
|------------|------------|----------|---------|--------|-----------|
| AC-50      | 1/2"       | 3-15/16" | 1-3/8"  | 1/4"   | 100       |
| AC-75      | 3/4"       | 4-11/16" | 1-1/2"  | 5/16"  | 50        |
| AC-100     | 1"         | 5-3/8"   | 1-3/4"  | 3/8"   | 50        |
| AC-125/150 | 1-1/4"     | 7-1/4"   | 2-1/2"  | 7/16"  | 25        |
| AC-200     | 1-1/2"     | 9-1/2"   | 3-1/8"  | 1/2"   | 10        |
| AC-250/300 | 2"         | 12-1/4"  | 4-7/16" | 3/4"   | 10        |
| AC-350/400 | 2-1/2"     | 15"      | 5-1/2"  | 3/4"   | 5         |