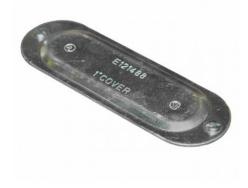

#### **DESCRIPTION:**

Aluminum Conduit Body Covers

#### FEATURES:

- Stamped Aluminum
- Stainless Steel Screws
- Gasket Not Included