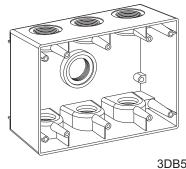

## **SPECIFICATION & FEATURES** 3-GANG DEEP BOXES 2-5/8" DEEP

## **FEATURES & DIMENSION:**

- Die Cast Copper-Free Aluminum
- Premium Gray Powder Coat Finish
- Closure Plugs included
- **Ground Screw installed**
- Lugs included
- Individually shrink-wrapped with barcode
- Retail shelf packaging

Width: 6-3/8" Height: 4-1/2" Depth: 2-5/8"

3DB50-7 3DB75-7 3DB100-7