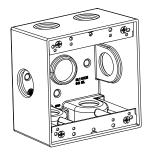

## **SPECIFICATION & FEATURES** 2-GANG DEEP BOXES 2-5/8" DEEP

## **FEATURES & DIMENSION:**

- Die Cast Copper-Free Aluminum
- **Gray Finish**
- Closure Plugs included
- Ground Screw installed
- Lugs included
- Individually shrink-wrapped with barcode
- Retail shelf packaging
- Width: 4-9/16" Height: 4-1/2" Depth: 2-5/8"

## **CONFIGURATION DATA:**

| Part No.  | Outlet Heles | Hole Size | Closure Plug | Culpab  | Ctd Dkg  |
|-----------|--------------|-----------|--------------|---------|----------|
| Gray      | Outlet Holes | Hole Size | QTY          | Cu.lnch | Std.Pkg. |
| 2DB50-5   | 5            | 1/2"      | 3            | 39.1    | 9        |
| 2DB75-5   | 5            | 3/4"      | 3            | 39.1    | 9        |
| 2DB100-5  | 5            | 1"        | 3            | 39.1    | 9        |
| 2DB75-7X  | 7            | 3/4"      | 4            | 39.1    | 9        |
| 2DB100-7X | 7            | 1"        | 4            | 39.1    | 9        |