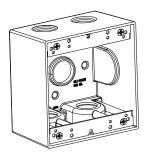

## **SPECIFICATION & FEATURES** 2-GANG DEEP BOXES 2-5/8" DEEP

## **FEATURES & DIMENSION:**

- Die Cast Copper-Free Aluminum
- **Gray Finish**
- Closure Plugs included
- Ground Screw installed
- Lugs included
- Individually shrink-wrapped with barcode
- Retail shelf packaging
- Width: 4-9/16" Height: 4-1/2" Depth: 2-5/8"

## **CONFIGURATION DATA:**

| Part No.  | Outlet Heles | Hole Size | Closure Plug | Culpab  | Ctd Dkg  |
|-----------|--------------|-----------|--------------|---------|----------|
| Gray      | Outlet Holes | Hole Size | QTY          | Cu.lnch | Std.Pkg. |
| 2DB50-5   | 5            | 1/2"      | 3            | 39.1    | 9        |
| 2DB75-5   | 5            | 3/4"      | 3            | 39.1    | 9        |
| 2DB100-5  | 5            | 1"        | 3            | 39.1    | 9        |
| 2DB75-7X  | 7            | 3/4"      | 4            | 39.1    | 9        |
| 2DB100-7X | 7            | 1"        | 4            | 39.1    | 9        |