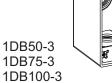

## **CONFIGURATION DATA:**

| Part No.  | Outlet Holes | Hole Size | Closure Plug<br>QTY | Cu.lnch | Std.Pkg. |
|-----------|--------------|-----------|---------------------|---------|----------|
| Gray      |              |           |                     |         |          |
| 1DB50-3   | 3            | 1/2"      | 2                   | 23.8    | 12       |
| 1DB50-4   | 4            | 1/2"      | 2                   | 23.8    | 12       |
| 1DB50-5X  | 5            | 1/2"      | 3                   | 23.8    | 12       |
| 1DB75-3   | 3            | 3/4"      | 2                   | 23.8    | 12       |
| 1DB75-4   | 4            | 3/4"      | 2                   | 23.8    | 12       |
| 1DB75-5X  | 5            | 3/4"      | 3                   | 23.8    | 12       |
| 1DB100-3  | 3            | 1"        | 2                   | 23.8    | 12       |
| 1DB100-5X | 5            | 1"        | 3                   | 23.8    | 12       |