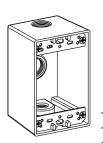

## **CONFIGURATION DATA:**

| Part No.  | Outlet Holes | Hole Size | Closure Plug<br>QTY | Cu.lnch | Std.Pkg. |
|-----------|--------------|-----------|---------------------|---------|----------|
| Gray      |              |           |                     |         |          |
| 1DB50-3   | 3            | 1/2"      | 2                   | 23.8    | 12       |
| 1DB50-4   | 4            | 1/2"      | 2                   | 23.8    | 12       |
| 1DB50-5X  | 5            | 1/2"      | 3                   | 23.8    | 12       |
| 1DB75-3   | 3            | 3/4"      | 2                   | 23.8    | 12       |
| 1DB75-4   | 4            | 3/4"      | 2                   | 23.8    | 12       |
| 1DB75-5X  | 5            | 3/4"      | 3                   | 23.8    | 12       |
| 1DB100-3  | 3            | 1"        | 2                   | 23.8    | 12       |
| 1DB100-5X | 5            | 1"        | 3                   | 23.8    | 12       |