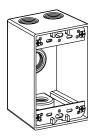

| Catalog No.: |
|--------------|
| Job/Title:   |
| Notes:       |

## **SPECIFICATION & FEATURES** 1-GANG DEEP BOXES 2-5/8" DEEP

## **FEATURES & DIMENSION:**

- Die Cast Copper-Free Aluminum
- **Gray Finish**
- Closure Plugs included
- **Ground Screw installed**
- Lugs included
- Individually shrink-wrapped with barcode
- Retail shelf packaging
- Width: 2-3/4" Height: 4-1/2" Depth: 2-5/8"







1DB50-4 1DB75-4

## **CERTIFICATION:**



File E227970







1DB50-5X 1DB75-5X 1DB100-5X

## **CONFIGURATION DATA:**

| Part No.  | Outlet Holes | Hole Size | Closure Plug<br>QTY | Cu.lnch | Std.Pkg. |
|-----------|--------------|-----------|---------------------|---------|----------|
| Gray      |              |           |                     |         |          |
| 1DB50-3   | 3            | 1/2"      | 2                   | 23.8    | 12       |
| 1DB50-4   | 4            | 1/2"      | 2                   | 23.8    | 12       |
| 1DB50-5X  | 5            | 1/2"      | 3                   | 23.8    | 12       |
| 1DB75-3   | 3            | 3/4"      | 2                   | 23.8    | 12       |
| 1DB75-4   | 4            | 3/4"      | 2                   | 23.8    | 12       |
| 1DB75