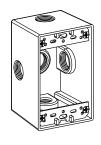

| Catalog No.: |
|--------------|
| Job/Title:   |
| Notes:       |

## **SPECIFICATION & FEATURES** 1-GANG DEEP BOXES 2-5/8" DEEP

## **FEATURES & DIMENSION:**

- Die Cast Copper-Free Aluminum
- **Gray Finish**
- Closure Plugs included
- **Ground Screw installed**
- Lugs included
- Individually shrink-wrapped with barcode
- Retail shelf packaging
- Width: 2-3/4" Height: 4-1/2" Depth: 2-5/8"







1DB50-4 1DB75-4

## **CERTIFICATION:**



File E227970







1DB50-5X 1DB75-5X 1DB100-5X

## **CONFIGURATION DATA:**

| Part No.  | Outlet Holes | Hole Size | Closure Plug<br>QTY | Cu.lnch | Std.Pkg. |
|-----------|--------------|-----------|---------------------|---------|----------|
| Gray      |              |           |                     |         |          |
| 1DB50-3   | 3            | 1/2"      | 2                   | 23.8    | 12       |
| 1DB50-4   | 4            | 1/2"      | 2                   | 23.8    | 12       |
| 1DB50-5X  | 5            | 1/2"      | 3                   | 23.8    | 12       |
| 1DB75-3   | 3            | 3/4"      | 2                   | 23.8    | 12       |
| 1DB75-4   | 4            | 3/4"      | 2                   | 23.8    | 12       |
| 1DB75-5X  | 5            | 3/4"      | 3                   | 23.8