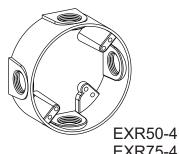

## **FEATURES & DIMENSION:**

- **Die Cast Aluminum**
- Premium Gray Powder Coat Finish •
- Closure Plugs included(except EXR-R)
- · Individually shrink-wrapped with barcode
- Retail shelf packaging
- Diameter: 4"
- Depth: 1-1/2"
- RB50-5 and RB75-5 are UL listed for • Fixture/Luminaire Support of 50lbs or less

## **CONFIGURATION DATA:**

| Part No. |           |          | Outlet | Hole | Closure     |         |          |
|----------|-----------|----------|--------|------|-------------|---------|----------|
| Gray     | Bronze    | White    | Holes  | Size | Plug<br>QTY | Cu.Inch | Std.Pkg. |
| RB50-5   | RB50-5-BR | RB50-5-W | 5      | 1/2" | 4           | 15.8    | 16       |
| RB75-5   | -         | -        | 5      | 3/4" | 4           | 15.8    | 16       |
| EXR50-4  | -         | -        | 4      | 1/2" | 4           | 19      | 16       |
| EXR75-4  | -         | -        | 4      | 3/4" | 4           | 19      | 16       |
| EXR-R    | -         | -        | -      | -    | -           | 19      | 50       |