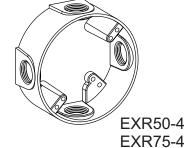

## **FEATURES & DIMENSION:**

- **Die Cast Aluminum**
- Premium Gray Powder Coat Finish •
- Closure Plugs included(except EXR-R)
- · Individually shrink-wrapped with barcode
- Retail shelf packaging
- Diameter: 4"
- Depth: 1-1/2"
- RB50-5 and RB75-5 are UL listed for • Fixture/Luminaire Support of 50lbs or less

## **CONFIGURATION DATA:**

| Part No. |           |          | Outlet | Hole | Closure     |         |          |
|----------|-----------|----------|--------|------|-------------|---------|----------|
| Gray     | Bronze    | White    | Holes  | Size | Plug<br>QTY | Cu.Inch | Std.Pkg. |
| RB50-5   | RB50-5-BR | RB50-5-W | 5      | 1/2" | 4           | 15.8    | 16       |
| RB75-5   | -         | -        | 5      | 3/4" | 4           | 15.8    | 16       |
| EXR50-4  | -         | -        | 4      | 1/2" | 4           | 19      | 16       |
| EXR75-4  | -         | -        | 4      | 3/4" | 4           | 19      | 16       |
| EXR-R    | -         | -        | -      | -    | -           | 19      | 50       |