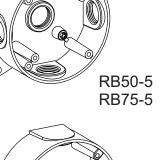

## **FEATURES & DIMENSION:**

- **Die Cast Aluminum**
- Premium Gray Powder Coat Finish •
- Closure Plugs included(except EXR-R)
- · Individually shrink-wrapped with barcode
- Retail shelf packaging
- Diameter: 4"
- Depth: 1-1/2"
- RB50-5 and RB75-5 are UL listed for • Fixture/Luminaire Support of 50lbs or less

## **CONFIGURATION DATA:**

| Part No. |           |          | Outlet | Hole | Closure     |         |          |
|----------|-----------|----------|--------|------|-------------|---------|----------|
| Gray     | Bronze    | White    | Holes  | Size | Plug<br>QTY | Cu.Inch | Std.Pkg. |
| RB50-5   | RB50-5-BR | RB50-5-W | 5      | 1/2" | 4           | 15.8    | 16       |
| RB75-5   | -         | -        | 5      | 3/4" | 4           | 15.8    | 16       |
| EXR50-4  | -         | -        | 4      | 1/2" | 4           | 19      | 16       |
| EXR75-4  | -         | -        | 4      | 3/4" | 4           | 19      | 16       |
| EXR-R    | -         | -        | -      | -    | -           | 19      | 50       |