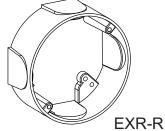

## **FEATURES & DIMENSION:**

- **Die Cast Aluminum**
- Premium Gray Powder Coat Finish •
- Closure Plugs included(except EXR-R)
- · Individually shrink-wrapped with barcode
- Retail shelf packaging
- Diameter: 4"
- Depth: 1-1/2"
- RB50-5 and RB75-5 are UL listed for • Fixture/Luminaire Support of 50lbs or less

## **CONFIGURATION DATA:**

| Part No. |           |          | Outlet | Hole | Closure     |         |          |
|----------|-----------|----------|--------|------|-------------|---------|----------|
| Gray     | Bronze    | White    | Holes  | Size | Plug<br>QTY | Cu.Inch | Std.Pkg. |
| RB50-5   | RB50-5-BR | RB50-5-W | 5      | 1/2" | 4           | 15.8    | 16       |
| RB75-5   | -         | -        | 5      | 3/4" | 4           | 15.8    | 16       |
| EXR50-4  | -         | -        | 4      | 1/2" | 4           | 19      | 16       |
| EXR75-4  | -         | -        | 4      | 3/4" | 4           | 19      | 16       |
| EXR-R    | -         | -        | -      | -    | -           | 19      | 50       |