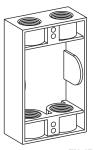

## **1-GANG EXTENSION RINGS** 1" DEEP

#### **FEATURES & DIMENSION:**

- Die Cast Copper-Free Aluminum
- Premium Gray Powder Coat Finish
- Closure Plugs included (except EXR-1)
- Individually shrink-wrapped with barcode
- Retail shelf packaging

Width: 2-3/4" Height: 4-1/2" Depth: 1"

EXB50-4 EXB75-4

EXB50-6 EXB75-6

#### **CONFIGURATION DATA:**

| Part No. | Outlet Holes | Hala Cina                | Closure Plug | Culmah | Ctal Dica |
|----------|--------------|--------------------------|--------------|--------|-----------|
| Gray     |              | Outlet Holes   Hole Size | Hole Size    | QTY    | Cu.Inch   |
| EXB50-4  | 4            | 1/2"                     | 4            | 9.5    | 12        |
| EXB50-6  | 6            | 1/2"                     | 6            | 9.5    | 12        |
| EXB75-4  | 4            | 3/4"                     | 4            | 9.5    | 12        |
| EXB75-6  | 6            | 3/4"                     | 6            | 9.5    | 12        |
| EXR-1    | -            | -                        | -            | 10     | 24        |