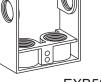

## **1-GANG EXTENSION RINGS** 1" DEEP

#### **FEATURES & DIMENSION:**

- Die Cast Copper-Free Aluminum
- Premium Gray Powder Coat Finish
- Closure Plugs included (except EXR-1)
- Individually shrink-wrapped with barcode
- Retail shelf packaging

Width: 2-3/4" Height: 4-1/2" Depth: 1"

EXB50-4 EXB75-4

EXB50-6 EXB75-6

#### **CONFIGURATION DATA:**

| Part No. | Outlet Holes | Hala Cina                | Closure Plug | Culmah | Ctal Dica |
|----------|--------------|--------------------------|--------------|--------|-----------|
| Gray     |              | Outlet Holes   Hole Size | Hole Size    | QTY    | Cu.Inch   |
| EXB50-4  | 4            | 1/2"                     | 4            | 9.5    | 12        |
| EXB50-6  | 6            | 1/2"                     | 6            | 9.5    | 12        |
| EXB75-4  | 4            | 3/4"                     | 4            | 9.5    | 12        |
| EXB75-6  | 6            | 3/4"                     | 6            | 9.5    | 12        |
| EXR-1    | -            | -                        | -            | 10     | 24        |