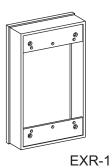

## **1-GANG EXTENSION RINGS** 1" DEEP

#### **FEATURES & DIMENSION:**

- Die Cast Copper-Free Aluminum
- Premium Gray Powder Coat Finish
- Closure Plugs included (except EXR-1)
- Individually shrink-wrapped with barcode
- Retail shelf packaging

#### **CONFIGURATION DATA:**

| Part No. | Outlet Holes | Hala Cina                | Closure Plug | Culmah | Ctal Dica |
|----------|--------------|--------------------------|--------------|--------|-----------|
| Gray     |              | Outlet Holes   Hole Size | Hole Size    | QTY    | Cu.Inch   |
| EXB50-4  | 4            | 1/2"                     | 4            | 9.5    | 12        |
| EXB50-6  | 6            | 1/2"                     | 6            | 9.5    | 12        |
| EXB75-4  | 4            | 3/4"                     | 4            | 9.5    | 12        |
| EXB75-6  | 6            | 3/4"                     | 6            | 9.5    | 12        |
| EXR-1    | -            | -                        | -            | 10     | 24        |