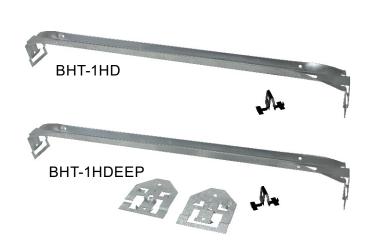

# HEAVY DUTY T-GRID BOX HANGERS

#### **DESCRIPTION:**

Orbit Industries' heavy duty T-grid box hangers can be easily and fast installed to T-grid with no tools needed. The hangers are used to support electrical boxes onto ceiling. Multiple slots on the hanger bar allow electrical boxes to be supported at different position of the ceiling. The mounting clip can hold boxes on the hanger or drop a wire to provide independent support. Optional brackets help accommodate boxes with different depth.

## **CONFIGURATION DATA:**

| Part No.   | Included Components                        | Length | Box Depth                | Static Load | Std. Pkg. |
|------------|--------------------------------------------|--------|--------------------------|-------------|-----------|
| BHT-1HD    | Mounting Clip                              | 24"    | 1-1/2", 2-1/8"           | 50LB        | 25        |
| BHT-1HDEEP | Mounting Clip,<br>1-1/2" Extension Bracket | 24"    | 1-1/2", 2-1/8"<br>3-5/8" | 50LB        | 25        |