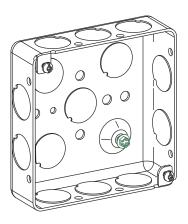

# 4" SQUARE (4S) SHALLOW DRAWN BOX 1-1/4" DEEP

## **DESCRIPTION:**

Orbit Industries' 4" Square (4S) Shallow Boxes are used to install lighting fixtures, switches, and receptacles in ceilings and walls. It is constructed from 16 gauge galvanized steel. The drawn steel, shallow 1-1/4" deep boxes include a pre-installed, raised ground emboss and 10-32 ground screw. Models have multiple 1/2" and 3/4" knockouts.

#### General:

With Raised Ground Emboss & 10-32 Ground Screw

Knockout: 50: 1/2" K.O. Mfg. Process: DRAWN

## **DIMENSIONS**

Width: 4" Height: 4" Depth: 1-1/4" Cu.In.: 18.0

#### **CONFIGURATION DATA**

| Catalog No. | Knockouts |          | Std. |
|-------------|-----------|----------|------|
|             | Sides     | Bottom   | Pkg. |
| D4SSB-50    | (10)-1/2" | (4)-1/2" | 50   |