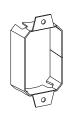

## CONFIGURATION DATA

| Catalog No. | Description                                                                                                                             | Std.<br>Pkg. |
|-------------|-----------------------------------------------------------------------------------------------------------------------------------------|--------------|
| SB-EXT      | Switch Box Extension fits any 1-Gang Box, adjustable from 1/4" to 1" to shield combustible wall surfaces from wiring system, 3.5 Cu. In | 25           |
| SBS         | Switch Box Support with bendable tabs, 20GA                                                                                             | 100          |
| DLR-1G      | Device Leveler and Retainer, 1-Gang                                                                                                     | 50           |
| OWG         | Clips and locks old-work steel boxes tightly to wall. 2 required per box                                                                | 100          |
| EOWB        | Ear for old work boxes with screws                                                                                                      | 100          |