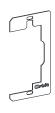

## CONFIGURATION DATA

| Catalog No. | Description                                                                                                                             | Std.<br>Pkg. |
|-------------|-----------------------------------------------------------------------------------------------------------------------------------------|--------------|
| SB-EXT      | Switch Box Extension fits any 1-Gang Box, adjustable from 1/4" to 1" to shield combustible wall surfaces from wiring system, 3.5 Cu. In | 25           |
| SBS         | Switch Box Support with bendable tabs, 20GA                                                                                             | 100          |
| DLR-1G      | Device Leveler and Retainer, 1-Gang                                                                                                     | 50           |
| OWG         | Clips and locks old-work steel boxes tightly to wall. 2 required per box                                                                | 100          |
| EOWB        | Ear for old work boxes with screws                                                                                                      | 100          |