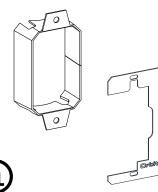

## CONFIGURATION DATA

| Catalog No. | Description                                                                                                                             | Std.<br>Pkg. |
|-------------|-----------------------------------------------------------------------------------------------------------------------------------------|--------------|
| SB-EXT      | Switch Box Extension fits any 1-Gang Box, adjustable from 1/4" to 1" to shield combustible wall surfaces from wiring system, 3.5 Cu. In | 25           |
| SBS         | Switch Box Support with bendable tabs, 20GA                                                                                             | 100          |
| DLR-1G      | Device Leveler and Retainer, 1-Gang                                                                                                     | 50           |
| OWG         | Clips and locks old-work steel boxes tightly to wall. 2 required per box                                                                | 100          |
| EOWB        | Ear for old work boxes with screws                                                                                                      | 100          |