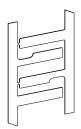

## CONFIGURATION DATA

| Catalog No. | Description                                                                                                                             | Std.<br>Pkg. |
|-------------|-----------------------------------------------------------------------------------------------------------------------------------------|--------------|
| SB-EXT      | Switch Box Extension fits any 1-Gang Box, adjustable from 1/4" to 1" to shield combustible wall surfaces from wiring system, 3.5 Cu. In | 25           |
| SBS         | Switch Box Support with bendable tabs, 20GA                                                                                             | 100          |
| DLR-1G      | Device Leveler and Retainer, 1-Gang                                                                                                     | 50           |
| OWG         | Clips and locks old-work steel boxes tightly to wall. 2 required per box                                                                | 100          |
| EOWB        | Ear for old work boxes with screws                                                                                                      | 100          |