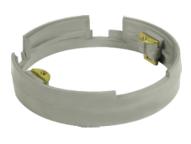

# **SPECIFICATION SHEET**

**PVC Adapter Ring** 

FLBPU-AR

## FEATURES:

- PVC Plastic
- Works with Carlon E971FB PVC Floor Box for Concrete Slab Installations
- Adapter ring allows for installation of round pop-up floor box covers (sold separately)