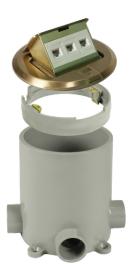

#### **DESCRIPTION:**

Orbit's Concrete Floor Boxes PVC Adapter ring allows for installation of round pop-up floor box covers (sold separately).

EXPLODED VIEW OF ASSEMBLY (Sold Separately)