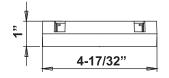

\_

Notes:

# **SPECIFICATION SHEET**

**PVC Adapter Ring** 







FLBPU-AR

#### **DESCRIPTION:**

Orbit's Concrete Floor Boxes PVC Adapter ring allows for installation of round pop-up floor box covers (sold separately).

EXPLODED VIEW OF ASSEMBLY (Sold Separately)

## FEATURES:

- PVC Plastic
- Works with Carlon E971FB PVC Floor Box for Concrete Slab Installations
- Adapter ring allows for installation of round pop-up floor box covers (sold separately)



## **SPECIFICATIONS:**

| Cat. No. | Description                                                          | Std. Pkg. |
|----------|----------------------------------------------------------------------|-----------|
| FLBPU-AR | PVC Adapter Ring for round floor box pop-up covers (Sold Separately) | 10        |

#### **DIMENSIONS:**