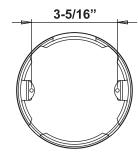

\_\_

Notes:

# **SPECIFICATION SHEET**

**PVC Adapter Ring** 







FLBPU-AR

#### **DESCRIPTION:**

Orbit's Concrete Floor Boxes PVC Adapter ring allows for installation of round pop-up floor box covers (sold separately).

EXPLODED VIEW OF ASSEMBLY (Sold Separately)

## FEATURES:

- PVC Plastic
- Works with Carlon E971FB PVC Floor Box for Concrete Slab Installations
- Adapter ring allows for installation of round pop-up floor box covers (sold separately)



## **SPECIFICATIONS:**

| Cat. No. | Description                                                          | Std. Pkg. |
|----------|----------------------------------------------------------------------|-----------|
| FLBPU-AR | PVC Adapter Ring for round floor box pop-up covers (Sold Separately) | 10        |

#### **DIMENSIONS:**