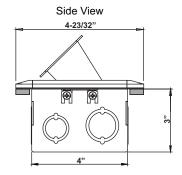

|
| FLBPU-LL-SS |                                                      | (2) Low-Voltage (CAT5E)             | Stainless Steel | 10        |
| FLBPU-DL-BR |                                                      | 20A TR Duplex + Low-Voltage (CAT5E) | Brass           | 10        |
| FLBPU-DL-SS |                                                      | 20A TR Duplex + Low-Voltage (CAT5E) | Stainless Steel | 10        |

Floor Box Specifications:

|               | Knockouts                    |                     |         |
|---------------|------------------------------|---------------------|---------|
| Floor Box     | Sides                        | Bottom              | Cu. In. |
| 2-Gang Pop-up | (6)-1/2" CKO &<br>(6)-1" CKO | (6)-1/2" & (3)-3/4" | 86.0    |

## **DIMENSIONS:**