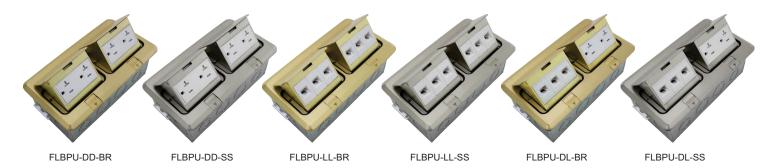

#### **DESCRIPTION:**

Orbit's 2-Gang Floor Box Assembly Pop-up Type are used for either carpet, tile, or wood floors. Ears on the floor box are installed flush to finished floor using screws before installing the cover. Pop-up covers are accessible when needed and can be retracted when not in use. Covers have 20A tamper resistant duplex and low-voltage receptacles. In addition, Orbit's covers are available in Brass or Stainless Steel.

### **SPECIFICATIONS:**

|             |                                                      | Cover Style                         |                 |           |
|-------------|------------------------------------------------------|-------------------------------------|-----------------|-----------|
| Cat. No.    | Box Type                                             | Receptacle                          | Color           | Std. Pkg. |
| FLBPU-DD-BR | 2-Gang Box<br>- (4" x 7-7/8" x 3"<br>- 86.0 Cu. In.) | (2) 20A TR Duplex                   | Brass           | 10        |
| FLBPU-DD-SS |                                                      | (2) 20A TR Duplex                   | Stainless Steel | 10        |
| FLBPU-LL-BR |                                                      | (2) Low-Voltage (CAT5E)             | Brass           | 10        |
| FLBPU-LL-SS |                                                      | (2) Low-Voltage (CAT5E)             | Stainless Steel | 10        |
| FLBPU-DL-BR |                                                      | 20A TR Duplex + Low-Voltage (CAT5E) | Brass           | 10        |
| FLBPU-DL-SS |                                                      | 20A TR Duplex + Low-Voltage (CAT5E) | Stainless Steel | 10        |