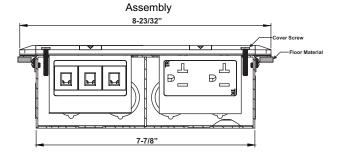

|
| FLBPU-LL-SS |                                                      | (2) Low-Voltage (CAT5E)             | Stainless Steel | 10        |
| FLBPU-DL-BR |                                                      | 20A TR Duplex + Low-Voltage (CAT5E) | Brass           | 10        |
| FLBPU-DL-SS |                                                      | 20A TR Duplex + Low-Voltage (CAT5E) | Stainless Steel | 10        |

Floor Box Specifications:

|               | Knockouts                    |                     |         |
|---------------|------------------------------|---------------------|---------|
| Floor Box     | Sides                        | Bottom              | Cu. In. |
| 2-Gang Pop-up | (6)-1/2" CKO &<br>(6)-1" CKO | (6)-1/2" & (3)-3/4" | 86.0    |

## **DIMENSIONS:**