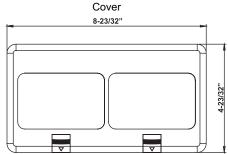

|
| FLBPU-LL-SS |                                                      | (2) Low-Voltage (CAT5E)             | Stainless Steel | 10        |
| FLBPU-DL-BR |                                                      | 20A TR Duplex + Low-Voltage (CAT5E) | Brass           | 10        |
| FLBPU-DL-SS |                                                      | 20A TR Duplex + Low-Voltage (CAT5E) | Stainless Steel | 10        |

Floor Box Specifications:

|               | Knockouts                    |                     |         |
|---------------|------------------------------|---------------------|---------|
| Floor Box     | Sides                        | Bottom              | Cu. In. |
| 2-Gang Pop-up | (6)-1/2" CKO &<br>(6)-1" CKO | (6)-1/2" & (3)-3/4" | 86.0    |

## **DIMENSIONS:**