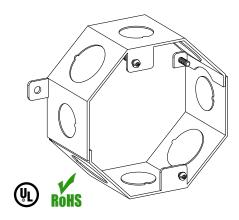

### **DESCRIPTION:**

Orbit Industries' 4" Octagonal Concrete Boxes are used for concrete constructions. The 1/2", 3/4", 1" side knockouts and mounting tabs allow for easy installation. They are constructed from 16 gauge galvanized steel. Orbit Industries' selection includes concrete rings with depths ranging from 2" to 6".

## **CERTIFICATION:**

UL file E227970, conforms to UL514A. For Fixture/Luminaire Support of 50 lbs or less

# **FEATURES**

Knockout:

**50:** 1/2" K.O. **75:** 3/4" K.O. **100:** 1" K.O.

**4CB-F** is UL Rated for Fan Support of 35 LBS or Less; For Fixture/Luminaire Support of 90 LBS or Less **Other Concrete boxes** are UL Rated for Fixture/Luminaire Support of 50 LBS or Less

# 4" OCTAGONAL CONCRETE BOXES