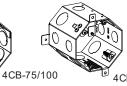

#### **CONFIGURATION DATA**

| Catalog No. | Depth  | Knockouts                                  |                                            | Curlo  | Std. |
|-------------|--------|--------------------------------------------|--------------------------------------------|--------|------|
|             |        | Sides 1,3,5,7                              | Sides 2,4,6,8                              | Cu.In. | Pkg. |
| 2CB         | 2"     | (1)-1/2"                                   | (1)-3/4"                                   | 24.4   | 25   |
| 25CB        | 2-1/2" | (1)-1/2"                                   | (1)-3/4"                                   | 30.5   | 25   |
| 3CB         | 3"     | (1)-1/2"                                   | (1)-3/4"                                   | 37.0   | 25   |
| 3CB-75/100  | 3"     | (1)-3/4"                                   | (1)-1"                                     | 37.0   | 25   |
| 35CB        | 3-1/2" | (2)-1/2"                                   | (2)-3/4"                                   | 43.0   | 25   |
| 35CB-75/100 | 3-1/2" | (1)-3/4"                                   | (1)-1"                                     | 43.0   | 25   |
| 4CB         | 4"     | (2)-1/2"                                   | (2)-3/4"                                   | 49.2   | 25   |
| 4CB-75/100  | 4"     | (2)-3/4"                                   | (2)-1"                                     | 49.2   | 25   |
| 4CB-F*      | 4"     | Side 1, 5: (1)-1/2"<br>Side 3, 7: (2)-1/2" | Side 2, 6: (1)-3/4"<br>Side 4, 8: (2)-3/4" | 49.2   | 25   |
| 5CB         | 5"     | (2)-1/2"                                   | (2)-3/4"                                   | 61.7   | 10   |
| 6CB         | 6"     | (2)-1/2"                                   | (2)-3/4"                                   | 73.5   | 10   |

\*Fan Rated

2CB 25CB 3CB 35CB 4CB 5CB 6CB 350