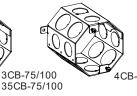

#### **CONFIGURATION DATA**

| Catalog No. | Depth  | Knockouts                                  |                                            | Curlo  | Std. |
|-------------|--------|--------------------------------------------|--------------------------------------------|--------|------|
|             |        | Sides 1,3,5,7                              | Sides 2,4,6,8                              | Cu.In. | Pkg. |
| 2CB         | 2"     | (1)-1/2"                                   | (1)-3/4"                                   | 24.4   | 25   |
| 25CB        | 2-1/2" | (1)-1/2"                                   | (1)-3/4"                                   | 30.5   | 25   |
| 3CB         | 3"     | (1)-1/2"                                   | (1)-3/4"                                   | 37.0   | 25   |
| 3CB-75/100  | 3"     | (1)-3/4"                                   | (1)-1"                                     | 37.0   | 25   |
| 35CB        | 3-1/2" | (2)-1/2"                                   | (2)-3/4"                                   | 43.0   | 25   |
| 35CB-75/100 | 3-1/2" | (1)-3/4"                                   | (1)-1"                                     | 43.0   | 25   |
| 4CB         | 4"     | (2)-1/2"                                   | (2)-3/4"                                   | 49.2   | 25   |
| 4CB-75/100  | 4"     | (2)-3/4"                                   | (2)-1"                                     | 49.2   | 25   |
| 4CB-F*      | 4"     | Side 1, 5: (1)-1/2"<br>Side 3, 7: (2)-1/2" | Side 2, 6: (1)-3/4"<br>Side 4, 8: (2)-3/4" | 49.2   | 25   |
| 5CB         | 5"     | (2)-1/2"                                   | (2)-3/4"                                   | 61.7   | 10   |
| 6CB         | 6"     | (2)-1/2"                                   | (2)-3/4"                                   | 73.5   | 10   |

\*Fan Rated

2CB 25CB 3CB 35CB 4CB 5CB 6CB 350