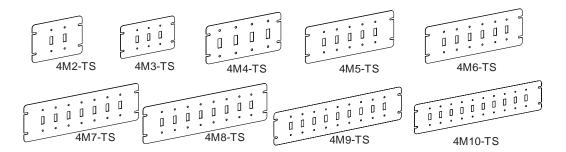

# **CONFIGURATION DATA**

| Catalog<br>No. | No. of Gangs | Description               | WxH               | Std.<br>Pkg. |
|----------------|--------------|---------------------------|-------------------|--------------|
| 4M2- TS        | 2            | Flat, Toggle Switch Cover | 6-13/16"x4-9/16"  | 5            |
| 4M3- TS        | 3            | Flat, Toggle Switch Cover | 8-5/8"x4-9/16"    | 5            |
| 4M4- TS        | 4            | Flat, Toggle Switch Cover | 10-7/16"x4-9/16"  | 5            |
| 4M5- TS        | 5            | Flat, Toggle Switch Cover | 12-1/4"x4-9/16"   | 5            |
| 4M6- TS        | 6            | Flat, Toggle Switch Cover | 14-1/16"x4-9/16"  | 1            |
| 4M7- TS        | 7            | Flat, Toggle Switch Cover | 15-7/8"x4-9/16"   | 1            |
| 4M8- TS        | 8            | Flat, Toggle Switch Cover | 17-11/16"x4-9/16" | 1            |
| 4M9- TS        | 9            | Flat, Toggle Switch Cover | 19-1/2"x4-9/16"   | 1            |
| 4M10- TS       | 10           | Flat, Toggle Switch Cover | 21-3/8"x4-9/16"   | 1            |