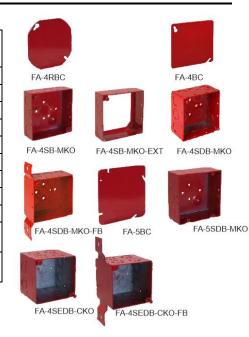

#### **CONFIGURATION DATA**

| Catalog No.     | Description                                                                                              | Std.<br>Pkg. |
|-----------------|----------------------------------------------------------------------------------------------------------|--------------|
| FA-4RBC         | 4" Octagon Cover                                                                                         | 50           |
| FA-4BC          | 4" Square Blank Cover                                                                                    | 50           |
| FA-4SB-MKO      | 4" Square Blank with MKOs                                                                                | 50           |
| FA-4SB-MKO-EXT  | 4" Square Extension Ring with MKOs                                                                       | 50           |
| FA-4SDB-75      | 4" Square 2-1/8" Deep Box With 3/4" KO                                                                   | 24           |
| FA-4SDB-MKO     | 4" Square 2-1/8" Deep Box with MKOs                                                                      | 24           |
| FA-4SDB-MKO-FB  | 4" Square 2-1/8" Deep Box with FB Bracket, MKO                                                           | 24           |
| FA-5BC          | 4-11/16" Square Blank Cover                                                                              | 50           |
| FA-5SDB-MKO     | 4-11/16" Square 2-1/8" Deep Box with MKO                                                                 | 24           |
| FA-4SEDB-CKO    | 4" Square 3-1/2" Deep Box with CKO, For Oversized<br>Alarm Devices                                       | 24           |
| FA-4SEDB-CKO-FB | 4" Square 3-1/2" Deep Box with CKO and FB Bracket<br>with set-back marks for 1/2" through 1-1/4" drywall | 10           |