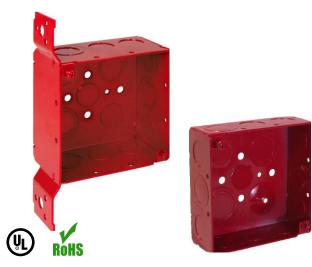

#### **DESCRIPTION:**

Orbit Industries' Fire Alarm Boxes and Covers provide easy identification of products containing cabling of Fire Alarm Systems for industrial, commercial or residential use. They are constructed from 16 gauge galvanized steel. The durable red powder finish prevents the need to repaint.

#### **CONFIGURATION DATA**

| Catalog No.     | Description                                                                                              | Std.<br>Pkg. |
|-----------------|----------------------------------------------------------------------------------------------------------|--------------|
| FA-4RBC         | 4" Octagon Cover                                                                                         | 50           |
| FA-4BC          | 4" Square Blank Cover                                                                                    | 50           |
| FA-4SB-MKO      | 4" Square Blank with MKOs                                                                                | 50           |
| FA-4SB-MKO-EXT  | 4" Square Extension Ring with MKOs                                                                       | 50           |
| FA-4SDB-75      | 4" Square 2-1/8" Deep Box With 3/4" KO                                                                   | 24           |
| FA-4SDB-MKO     | 4" Square 2-1/8" Deep Box with MKOs                                                                      | 24           |
| FA-4SDB-MKO-FB  | 4" Square 2-1/8" Deep Box with FB Bracket, MKO                                                           | 24           |
| FA-5BC          | 4-11/16" Square Blank Cover                                                                              | 50           |
| FA-5SDB-MKO     | 4-11/16" Square 2-1/8" Deep Box with MKO                                                                 | 24           |
| FA-4SEDB-CKO    | 4" Square 3-1/2" Deep Box with CKO, For Oversized<br>Alarm Devices                                       | 24           |
| FA-4SEDB-CKO-FB | 4" Square 3-1/2" Deep Box with CKO and FB Bracket<br>with set-back marks for 1/2" through 1-1/4" drywall | 10           |