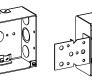

#### Bracket:

**FB**: (L: 7-3/8", W: 1-9/16") Offset (Flush) Mounts on flat side of stud **B**: (L: 3", W: 2") Offset (Flush) Face mounts on front edge of wood stud

**WB**: (L: 7-1/2", W: 1-9/16") Offset (Flush) With positioning spurs to mount box on side of stud

### **CONFIGURATION DATA**

| Catalog No. | Bracket&<br>Setback | Knockouts                   |          | Std. |
|-------------|---------------------|-----------------------------|----------|------|
|             |                     | Sides                       | Bottom   | Pkg. |
| 4SDB-NM     | -                   | (4)-1/2", (2)-MKO, (4)-Loom | (1)-1/2" | 24   |
| 4SDB-NM-B*  | B, Flush            | (2)-1/2", (1)-MKO, (4)-Loom | (1)-1/2" | 24   |
| 4SDB-NM-FB  | FB, Flush           | (2)-1/2", (1)-MKO, (4)-Loom | (1)-1/2" | 24   |
| 4SDB-NM-WB* | WB, Flush           | (2)-1/2", (1)-MKO, (4)-Loom | (1)-1/2" | 24   |