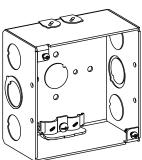

# 4" SQUARE (4S) WELDED DEEP BOXES 2-1/8" DEEP WITH NM

# **DESCRIPTION:**

Orbit Industries' 4" Square (4S) Deep Boxes are used to install lighting fixtures, switches, and receptacles in ceilings and walls. They are constructed from 16 gauge galvanized steel. These 2-1/8" deep, welded boxes include non-metallic sheathed cable clamps for ease of installation. Selected models include brackets to directly mount on a stud.

#### Knockout:

**50:** 1/2" K.O. ; **Loom**: Loom Pryouts ; **MKO:** Moon K.O. (1/2" and 3/4" K.O.)

#### Clamp:

NM: Accommodates #14-2 to #10-3 Non-Metallic Cables with ground Mfg. Process:

# DIMENSIONS

Width: 4" Height: 4" Depth: 2-1/8" Cu.ln.: 30.3