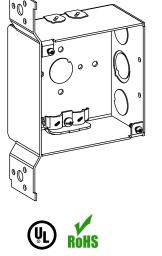

# 4" SQUARE (4S) WELDED DEEP BOXES 2-1/8" DEEP WITH NM

# **DESCRIPTION:**

Orbit Industries' 4" Square (4S) Deep Boxes are used to install lighting fixtures, switches, and receptacles in ceilings and walls. They are constructed from 16 gauge galvanized steel. These 2-1/8" deep, welded boxes include non-metallic sheathed cable clamps for ease of installation. Selected models include brackets to directly mount on a stud.

#### Knockout:

**50:** 1/2" K.O. ; **Loom**: Loom Pryouts ; **MKO:** Moon K.O. (1/2" and 3/4" K.O.)

#### Clamp:

NM: Accommodates #14-2 to #10-3 Non-Metallic Cables with ground Mfg. Process:

# DIMENSIONS

Width: 4" Height: 4" Depth: 2-1/8" Cu.ln.: 30.3