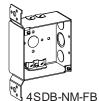

### **CONFIGURATION DATA**

| Catalog No. | Bracket&<br>Setback | Knockouts                   |          | Std. |
|-------------|---------------------|-----------------------------|----------|------|
|             |                     | Sides                       | Bottom   | Pkg. |
| 4SDB-NM     | -                   | (4)-1/2", (2)-MKO, (4)-Loom | (1)-1/2" | 24   |
| 4SDB-NM-B*  | B, Flush            | (2)-1/2", (1)-MKO, (4)-Loom | (1)-1/2" | 24   |
| 4SDB-NM-FB  | FB, Flush           | (2)-1/2", (1)-MKO, (4)-Loom | (1)-1/2" | 24   |
| 4SDB-NM-WB* | WB, Flush           | (2)-1/2", (1)-MKO, (4)-Loom | (1)-1/2" | 24   |