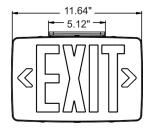

Туре:        | Date: |
|--------------|-------|
| Job Name:    |       |
| Contractor:  |       |
| Catalog No.: |       |
| Notes:       |       |



Catalog#: EST THIN LED EXIT SIGN

Category Page

Exit Signs

<u>J7</u>

## Features:

- Dual-Voltage Input 120/277VAC Operation
- UL Listed for Damp Location
- Long-lasting, Energy Saving LED Lamps
- 90 Minutes Minimum Emergency Operation
- Injection Molded, 5VA Flame Retardant, High Impact, Thermoplastic
- Universal Mounting Pattern
- Canopy for ceiling or end mounting included
- Available in either Single or Double-Face
- Easy Snap-out Chevrons Directional Indicators
- Extra Faceplate included for field conversion to Double-Face
- Push to Test Switch
- Maintenance free 1.2V NiCd Battery
- Fully automatic operation

## **Line Drawings:**





## **Certifications:**



| CAT NO | Housing Color          | Letter Color         | Operation                                  |
|--------|------------------------|----------------------|--------------------------------------------|
| EST    | W (White)<br>B (Black) | R (Red)<br>G (Green) | EB<br>(Battery Back-up)<br>AC<br>(AC Only) |