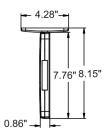

уре:        | Date: |
|--------------|-------|
| Job Name:    |       |
| Contractor:  |       |
| Catalog No.: |       |
| Notes:       |       |



Catalog#: EST THIN LED EXIT SIGN

Category Page

Exit Signs

<u>J7</u>

## Features:

- Dual-Voltage Input 120/277VAC Operation
- UL Listed for Damp Location
- Long-lasting, Energy Saving LED Lamps
- 90 Minutes Minimum Emergency Operation
- Injection Molded, 5VA Flame Retardant, High Impact, Thermoplastic
- Universal Mounting Pattern
- Canopy for ceiling or end mounting included
- Available in either Single or Double-Face
- Easy Snap-out Chevrons Directional Indicators
- Extra Faceplate included for field conversion to Double-Face
- Push to Test Switch
- Maintenance free 1.2V NiCd Battery
- Fully automatic operation

## **Line Drawings:**





## **Certifications:**



| CAT NO | Housing Color          | Letter Color         | Operation                                  |
|--------|------------------------|----------------------|--------------------------------------------|
| EST    | W (White)<br>B (Black) | R (Red)<br>G (Green) | EB<br>(Battery Back-up)<br>AC<br>(AC Only) |