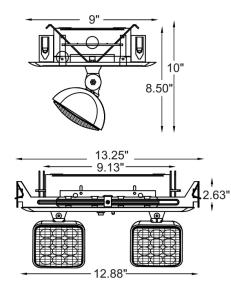

## Line Drawings:

**Certifications:** 

| CAT. NO. | Housing Color          |  |
|----------|------------------------|--|
| EL2LR    | W (White)<br>B (Black) |  |