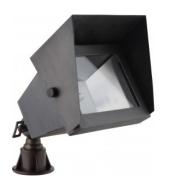

## Catalog#: B310 SOLID BRASS RECTANGLE SPOT

| Category        | Landscape Lighting                                                                               |              |
|-----------------|--------------------------------------------------------------------------------------------------|--------------|
| Specifications: |                                                                                                  |              |
| Material        | Solid Brass                                                                                      | 2 314.       |
| Voltage         | 12 Volts                                                                                         |              |
| Lamp type       | JC Bi-Pin 20W Lamp Included,<br>50W Max.                                                         | 3 1/4. 1 2 0 |
| Lens type       | Tempered Glass Lens                                                                              |              |
| Socket          | Premium grade Porcelain socket<br>with Nickel contacts and<br>Teflon-jacketed wire leads         |              |
| Gasket          | Sealed with high grade<br>weatherproof Silicone Gasket                                           |              |
| Wiring          | Pre-wired with 24" SPT-1 Cord                                                                    |              |
| Accessories     | Adjustable Key Knuckle<br>Removable Visor<br>GS-85 PVC Spike<br><u>SWN-BK</u> Silicone Wire Nuts |              |
| Document        | Installation Instructions                                                                        |              |
| Certifications  | et us<br>Intertek                                                                                |              |