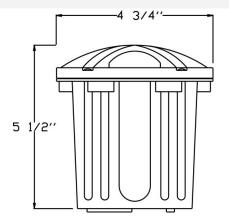

## Catalog#: FG5415 PREMIUM POLY ADJUSTABLE MR16 WELL LIGHT

Category Landscape Lighting

**Specifications:** 

Material PBT Composite Injection Molded

Voltage 12 Volts

MR16 20W Lamp Included, 35W Lamp type

Max.

Lens type Tempered Glass Lens

Premium grade Porcelain socket with Nickel contacts and Socket

Teflon-jacketed wire leads

Sealed with high grade Gasket

weatherproof Silicone Gasket

Pre-wired with 24" SJT Cord Wiring

Accessories Adjustable Direction Lamp Bracket

- Tilts ± 25°

Installation Instructions Document

Certifications

| Cat. No.   | Finish | UPC          |
|------------|--------|--------------|
| FG5415-BK  | Black  | 615624272919 |
| *FG5415-BR | Bronze | 615624272926 |