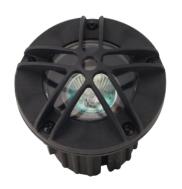

## Catalog#: FG5415 PREMIUM POLY ADJUSTABLE MR16 WELL LIGHT

Category Landscape Lighting

**Specifications:** 

Material PBT Composite Injection Molded

Voltage 12 Volts

MR16 20W Lamp Included, 35W Lamp type

Max.

Lens type Tempered Glass Lens

Premium grade Porcelain socket with Nickel contacts and Socket

Teflon-jacketed wire leads

Sealed with high grade Gasket

weatherproof Silicone Gasket

Pre-wired with 24" SJT Cord Wiring

Accessories Adjustable Direction Lamp Bracket

- Tilts ± 25°

Installation Instructions Document

Certifications

| Cat. No.   | Finish | UPC          |
|------------|--------|--------------|
| FG5415-BK  | Black  | 615624272919 |
| *FG5415-BR | Bronze | 615624272926 |