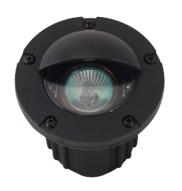

## Catalog#: FG5413 PREMIUM POLY ADJUSTABLE MR16 WELL LIGHT

Category Landscape Lighting

**Specifications:** 

Material PBT Composite Injection Molded

Voltage 12 Volts

Lamp type MR16 20W Lamp Included, 35W

Max.

Lens type Tempered Glass Lens

Socket Premium grade Porcelain socket with Nickel contacts and

with Nickel contacts and Teflon-jacketed wire leads

Gasket Sealed with high grade

weatherproof Silicone Gasket

Wiring Pre-wired with 24" SJT Cord

Accessories Adjustable Direction Lamp Bracket

- Tilts ± 25°

Document <u>Installation Instructions</u>

Certifications