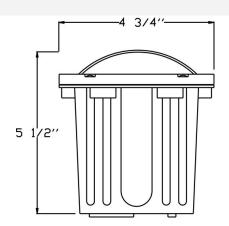

## Catalog#: FG5413 PREMIUM POLY ADJUSTABLE MR16 WELL LIGHT

Category Landscape Lighting

**Specifications:** 

Material PBT Composite Injection Molded

Voltage 12 Volts

Lamp type MR16 20W Lamp Included, 35W

Max.

Lens type Tempered Glass Lens

Socket Premium grade Porcelain socket with Nickel contacts and

with Nickel contacts and Teflon-jacketed wire leads

Gasket Sealed with high grade

weatherproof Silicone Gasket

Wiring Pre-wired with 24" SJT Cord

Accessories Adjustable Direction Lamp Bracket

- Tilts ± 25°

Document <u>Installation Instructions</u>

Certifications