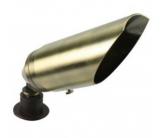

## Catalog#: B140SH EG OUTDOOR SPECIAL BRASS BULLET

www.orbitelectric.com

| Category        | Landscape Lighting                                                                                                          | Landscape Lighting |  |
|-----------------|-----------------------------------------------------------------------------------------------------------------------------|--------------------|--|
| Specifications: |                                                                                                                             |                    |  |
| Material        | Cast Brass                                                                                                                  |                    |  |
| Voltage         | 12 Volts                                                                                                                    | 6,1/2              |  |
| Lamp type       | MR16 20W Lamp Included, 35W<br>Max.                                                                                         |                    |  |
| Lens type       | Convex Tempered Glass Lens                                                                                                  |                    |  |
| Socket          | Premium grade Porcelain socket<br>with Nickel contacts and<br>Teflon-jacketed wire leads                                    |                    |  |
| Gasket          | Sealed with high grade<br>weatherproof Silicone Gasket                                                                      | 8                  |  |
| Wiring          | Pre-wired with 24" SPT-1 Cord                                                                                               |                    |  |
| Accessories     | Adjustable Directional Hood<br>Solid Brass Adjustable Key<br>Knuckle<br>GS-85 PVC Spike<br><u>SWN-BK</u> Silicone Wire Nuts |                    |  |
| Document        | Installation Instructions                                                                                                   |                    |  |
| Certifications  | c us<br>Intertek                                                                                                            |                    |  |