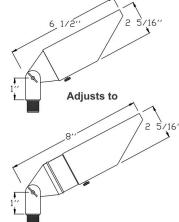

## Catalog#: B140SH EG OUTDOOR SPECIAL BRASS BULLET

www.orbitelectric.com

| Category        | Landscape Lighting                                                                                                          | Landscape Lighting |  |
|-----------------|-----------------------------------------------------------------------------------------------------------------------------|--------------------|--|
| Specifications: |                                                                                                                             |                    |  |
| Material        | Cast Brass                                                                                                                  |                    |  |
| Voltage         | 12 Volts                                                                                                                    | 6,1/2              |  |
| Lamp type       | MR16 20W Lamp Included, 35W<br>Max.                                                                                         |                    |  |
| Lens type       | Convex Tempered Glass Lens                                                                                                  |                    |  |
| Socket          | Premium grade Porcelain socket<br>with Nickel contacts and<br>Teflon-jacketed wire leads                                    |                    |  |
| Gasket          | Sealed with high grade<br>weatherproof Silicone Gasket                                                                      | 8                  |  |
| Wiring          | Pre-wired with 24" SPT-1 Cord                                                                                               |                    |  |
| Accessories     | Adjustable Directional Hood<br>Solid Brass Adjustable Key<br>Knuckle<br>GS-85 PVC Spike<br><u>SWN-BK</u> Silicone Wire Nuts |                    |  |
| Document        | Installation Instructions                                                                                                   |                    |  |
| Certifications  | c us<br>Intertek                                                                                                            |                    |  |