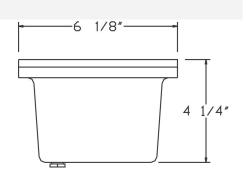

## **Specifications:**

Material Fiberglass
Voltage 12 Volts

Lamp type: PAR36 Lamp Not Included,

50W Max.

Lens type Tempered Glass Lens

Socket Premium grade Porcelain socket with Nickel contacts and

Teflon-jacketed wire leads

Gasket Sealed with high grade

weatherproof Silicone Gasket Pre-wired with 24" SJT Cord

Document <u>Installation Instructions</u>

Certifications

Wiring

| Cat. No. | Finish               | UPC                          |
|----------|----------------------|------------------------------|
| FG5110   | Bronze<br>Black (BK) | 615624267854<br>615624014557 |