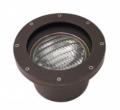

## Catalog#: FG5110 FIBER GLASS PAR36 WELL LIGHT

**Category** Landscape Lighting

Page <u>117</u>

## **Specifications:**

Material Fiberglass
Voltage 12 Volts

Lamp type: PAR36 Lamp Not Included,

50W Max.

Lens type Tempered Glass Lens

Socket Premium grade Porcelain socket with Nickel contacts and

Teflon-jacketed wire leads

Gasket Sealed with high grade

weatherproof Silicone Gasket Pre-wired with 24" SJT Cord

Document <u>Installation Instructions</u>

Certifications

Wiring

| Cat. No. | Finish               | UPC                          |
|----------|----------------------|------------------------------|
| FG5110   | Bronze<br>Black (BK) | 615624267854<br>615624014557 |