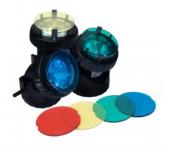

## **Specifications:**

Material Composite
Voltage 12 Volts

Lamp type MR11 20W Lamp Included, 20W

Max.

Lens type Tempered Glass

Socket Premium grade Porcelain socket

with Nickel contacts and Teflon-jacketed wire leads

Gasket Sealed with high grade

weatherproof Silicone Gasket

Wiring Pre-wired with 20 Ft SJT Cord

Accessories 3 Underwater Lights Kit

AC Adapter Included

4 Colored Lenses Per Fixture (Red, Green, Blue, Yellow) Brass or Stainless Steel Fittings