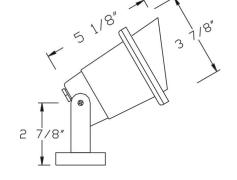

## Catalog#: B511 **UNDER WATER FIXTURE MR16 - SOLID BRASS**

Landscape Lighting Category

**Page** <u>128</u>

## **Specifications:**

Material Solid Brass Voltage 12 Volts

MR16 20W Lamp Included, 35W Lamp type

Max.

Tempered Glass Lens type

Premium grade Porcelain socket with Nickel contacts and Socket

Teflon-jacketed wire leads

Gasket Sealed with high grade

weatherproof Silicone Gasket

Pre-wired with 30 Ft SJT Cord Wiring

Accessories Silicone Gasket

Brass or Stainless Steel Fittings

Document Installation Instructions

Certifications