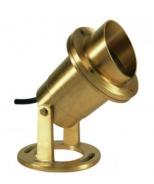

## Catalog#: B511 **UNDER WATER FIXTURE MR16 - SOLID BRASS**

Landscape Lighting Category

**Page** <u>128</u>

## **Specifications:**

Material Solid Brass Voltage 12 Volts

MR16 20W Lamp Included, 35W Lamp type

Max.

Tempered Glass Lens type

Premium grade Porcelain socket with Nickel contacts and Socket

Teflon-jacketed wire leads

Gasket Sealed with high grade

weatherproof Silicone Gasket

Pre-wired with 30 Ft SJT Cord Wiring

Accessories Silicone Gasket

Brass or Stainless Steel Fittings

Document Installation Instructions

Certifications