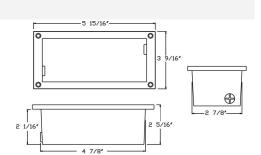

## Catalog#: 7150H STEP LIGHT HOUSING

**Category** Landscape Lighting

## **Specifications:**

Material Powder Coated Cast Aluminum

Voltage 12 Volts

Lamp type JC Bi-Pin 20W Lamp Included,

50W Max

Socket Premium grade Porcelain socket

with Nickel contacts and
Teflon-jacketed wire leads

Gasket Sealed with high grade

weatherproof Silicone Gasket Pre-wired with 24" SPT-1 Cord

Accessories Sllicone Gasket

Use with <u>7150C</u>, <u>7152C</u>, <u>7153C</u>,

or 7158C Coverplate

Document <u>Installation Instructions</u>