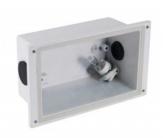

## Catalog#: 7150H STEP LIGHT HOUSING

**Category** Landscape Lighting

## **Specifications:**

Material Powder Coated Cast Aluminum

Voltage 12 Volts

Lamp type JC Bi-Pin 20W Lamp Included,

50W Max

Socket Premium grade Porcelain socket

with Nickel contacts and
Teflon-jacketed wire leads

Gasket Sealed with high grade

weatherproof Silicone Gasket Pre-wired with 24" SPT-1 Cord

Accessories Sllicone Gasket

Use with <u>7150C</u>, <u>7152C</u>, <u>7153C</u>,

or 7158C Coverplate

Document <u>Installation Instructions</u>