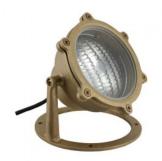

## **UNDER WATER FIXTURE PAR36 - SOLID BRASS**

**Category** Landscape Lighting

Page <u>130</u>

## **Specifications:**

Material Solid Brass Voltage 12 Volts

Lamp type PAR36 Lamp Not Included,

75W Max.

Lens type Tempered Glass

Socket Premium grade Porcelain socket with Nickel contacts and

Teflon-jacketed wire leads

Gasket Sealed with high grade

weatherproof Silicone Gasket

Wiring Pre-wired with 30 Ft SJT Cord

Accessories Silicone Gasket

Brass or Stainless Steel Fittings

615624265393

Document <u>Installation Instructions</u>