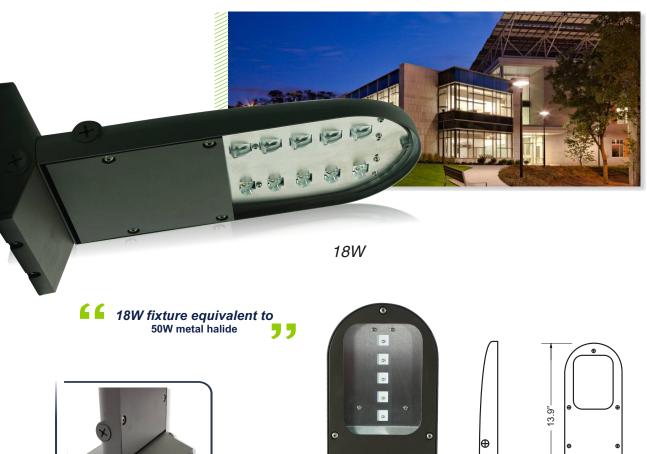

## **LWP19 Series**

The stylish LWP19 can be used in outdoor applications such as walkways, parking areas, loading docks or outdoor recreational areas.

## **PRODUCT FEATURES**

- 120~277V
- UL Listed For Wet Location
- Die Cast Aluminum Housing
- UV Resistant Bronze
  Powder Coat Finish
- Operating Temp:
- -40°C to +25°C (-40°F to +77°F)

- 50,000 life hours
- Polycarbonate Lens with
- Weatherproof Gasket
- Photocell Optional (See Pg.75)

• 5 Year Warranty

| Catalog Number  | System<br>Wattage | # of<br>LEDs | Efficacy | Color<br>Temperature | Emission<br>Color | Lumens  | CRI |
|-----------------|-------------------|--------------|----------|----------------------|-------------------|---------|-----|
| LWP19-13W-CW-BR | 13W               | 5            | 49 lm/W  | 4700K                | Cool White        | 637 lm  | 75+ |
| LWP19-18W-CW-BR | 18W               | 10           | 57 lm/W  | 4700K                | Cool White        | 1019 lm | 75+ |