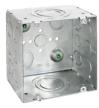

## True 5" Square Boxes and Accessories | Pg. P27, A22, B3, F22

T5B-200 NEW

B-T5B

T5R

T5R includes the pre-Installed screws prepared to take any 4" Ring

**DOUBLE THE CAPACITY HALF** THE STRUGGLE With more than double the capacity of standard 4" square boxes, Orbit's True 5" Square Boxes (T5) provide the space needed to handle modern-day hospital, commercial, government and university data needs. The T5 Series consists of three styles, measuring 3-1/4" Deep and 71.8 Cu. In. of space. All T5 Boxes accommodate up to a 2" Fitting. Mounting accessories include the UMA-LVBS (pg. P1), Flat Bracket Series (pg. P13) and more!