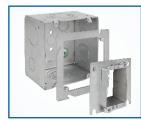

## True 5" Square Boxes and Accessories | Pg. P27, A22, B3, F22

T5B-200 NEW

B-T5B

T5R

T5R includes the pre-Installed screws prepared to take any 4" Ring

**DOUBLE THE CAPACITY HALF** THE STRUGGLE With more than double the capacity of standard 4" square boxes, Orbit's True 5" Square Boxes (T5) provide the space needed to handle modern-day hospital, commercial, government and university data needs. The T5 Series consists of three styles, measuring 3-1/4" Deep and 71.8 Cu. In. of space. All T5 Boxes accommodate up to a 2" Fitting. Mounting accessories include the UMA-LVBS (pg. P1), Flat Bracket Series (pg. P13) and more!