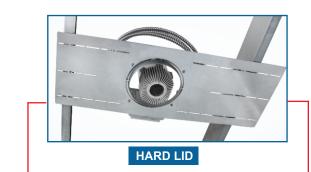

## Recessed Light Adapter Plates | Pg. P19

**RAP** 2" to 8" opening

RAP-SQ III 2" to 10" opening

**RAP-T** 2" to 8" opening

2" to 10" opening

**INSTALL DOWNLIGHTS & SPEAKERS 4X FASTER** 

Orbit's Recessed Light Adapter Plates are a fast and convenient solution for installing recessed lighting fixtures or speakers in Hard Lid or Drop (T-Bar) ceilings. Allows for a wide range of round and square recessed lighting fixtures or speakers to be preassembled at waist height before moving to the jobsite for a quicker installation. New models range from 2" to 10" opening.