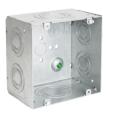

## True 5" Square Boxes and Accessories | Pg. P27, A22, B3, F22

T5B-200 NEW

B-T5B

T5R

T5R includes the pre-Installed screws prepared to take any 4" Ring

**DOUBLE THE CAPACITY HALF** THE STRUGGLE With more than double the capacity of standard 4" square boxes, Orbit's True 5" Square Boxes (T5) provide the space needed to handle modern-day hospital, commercial, government and university data needs. The T5 Series consists of three styles, measuring 3-1/4" Deep and 71.8 Cu. In. of space. All T5 Boxes accommodate up to a 2" Fitting. Mounting accessories include the UMA-LVBS (pg. P1), Flat Bracket Series (pg. P13) and more!