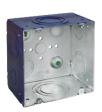

## True 5" Square Boxes and Accessories | Pg. P27, A22, B3, F22

T5B-200 NEW

B-T5B

T5R

T5R includes the pre-Installed screws prepared to take any 4" Ring

**DOUBLE THE CAPACITY HALF** THE STRUGGLE With more than double the capacity of standard 4" square boxes, Orbit's True 5" Square Boxes (T5) provide the space needed to handle modern-day hospital, commercial, government and university data needs. The T5 Series consists of three styles, measuring 3-1/4" Deep and 71.8 Cu. In. of space. All T5 Boxes accommodate up to a 2" Fitting. Mounting accessories include the UMA-LVBS (pg. P1), Flat Bracket Series (pg. P13) and more!