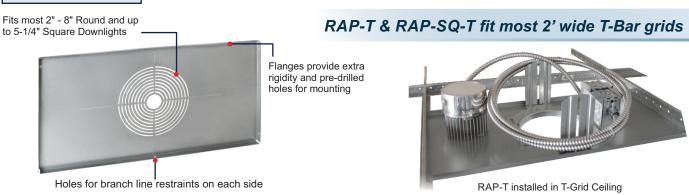

#### **PRODUCT FEATURES**

- A faster and more convenient method to install recessed light fixtures than traditional bar hangers or fixture brackets
- Available for Hard Lid (RAP & RAP-SQ) and T-Bar (RAP-T & RAP-SQ-T) applications
- RAP & RAP-T accommodate most 2" to 8" round and up to 5-1/4" square recessed downlights
- RAP-SQ & RAP-SQ-T accommodate most 2" to 10" square recessed downlights or ceiling speakers
- Can be easily preassembled for a quicker job site install
- Center marking allows for an easy positioning and installing of fixtures onto the plate with tek screws

## **RAP-T INSTALLATION**

Flip RAP-T for Oversized Downlights