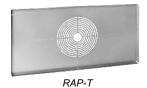

| Cat. No.     | Description                                                              | Std.Pkg. |
|--------------|--------------------------------------------------------------------------|----------|
| RAP          | Recessed Light Fixture Adapter Plate, Hard Lid, Round Opening up to 8"   | 10       |
| RAP-T        | Recessed Light Fixture Adapter Plate, T-Bar, Round Opening up to 8"      | 10       |
| RAP-SQ NEW   | Recessed Light Fixture Adapter Plate, Hard Lid, Square Opening up to 10" | 10       |
| RAP-SQ-T NEW | Recessed Light Fixture Adapter Plate, T-Bar, Square Opening up to 10"    | 10       |

## **RAP-T INSTALLATION**

Flip RAP-T for Oversized Downlights