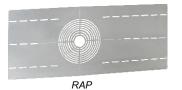

| Cat. No.     | Description                                                              | Std.Pkg. |
|--------------|--------------------------------------------------------------------------|----------|
| RAP          | Recessed Light Fixture Adapter Plate, Hard Lid, Round Opening up to 8"   | 10       |
| RAP-T        | Recessed Light Fixture Adapter Plate, T-Bar, Round Opening up to 8"      | 10       |
| RAP-SQ NEW   | Recessed Light Fixture Adapter Plate, Hard Lid, Square Opening up to 10" | 10       |
| RAP-SQ-T NEW | Recessed Light Fixture Adapter Plate, T-Bar, Square Opening up to 10"    | 10       |