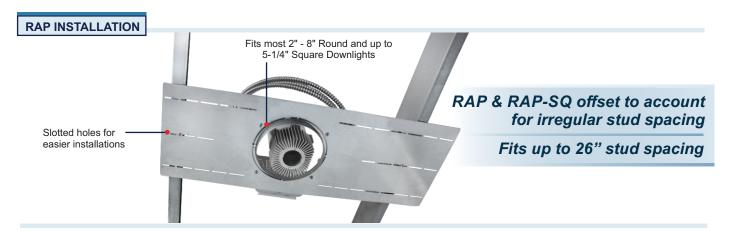

#### **PRODUCT FEATURES**

- A faster and more convenient method to install recessed light fixtures than traditional bar hangers or fixture brackets
- Available for Hard Lid (RAP & RAP-SQ) and T-Bar (RAP-T & RAP-SQ-T) applications
- RAP & RAP-T accommodate most 2" to 8" round and up to 5-1/4" square recessed downlights
- RAP-SQ & RAP-SQ-T accommodate most 2" to 10" square recessed downlights or ceiling speakers
- Can be easily preassembled for a quicker job site install
- Center marking allows for an easy positioning and installing of fixtures onto the plate with tek screws