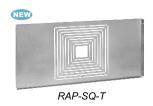

| Cat. No.     | Description                                                              | Std.Pkg. |
|--------------|--------------------------------------------------------------------------|----------|
| RAP          | Recessed Light Fixture Adapter Plate, Hard Lid, Round Opening up to 8"   | 10       |
| RAP-T        | Recessed Light Fixture Adapter Plate, T-Bar, Round Opening up to 8"      | 10       |
| RAP-SQ NEW   | Recessed Light Fixture Adapter Plate, Hard Lid, Square Opening up to 10" | 10       |
| RAP-SQ-T NEW | Recessed Light Fixture Adapter Plate, T-Bar, Square Opening up to 10"    | 10       |