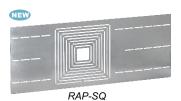

| Cat. No.     | Description                                                              | Std.Pkg. |
|--------------|--------------------------------------------------------------------------|----------|
| RAP          | Recessed Light Fixture Adapter Plate, Hard Lid, Round Opening up to 8"   | 10       |
| RAP-T        | Recessed Light Fixture Adapter Plate, T-Bar, Round Opening up to 8"      | 10       |
| RAP-SQ NEW   | Recessed Light Fixture Adapter Plate, Hard Lid, Square Opening up to 10" | 10       |
| RAP-SQ-T NEW | Recessed Light Fixture Adapter Plate, T-Bar, Square Opening up to 10"    | 10       |