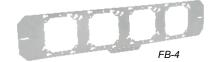

Extra bend ensures a sturdy design

Fits 4", 4-11/16" square, and up to 10-Gang boxes

| Cat. No.  | Description                                                                          | Std. Pkg. |
|-----------|--------------------------------------------------------------------------------------|-----------|
| FB-3      | Flat Box Mounting Bracket 3-Box for 16" stud                                         | 25        |
| FB-4      | Flat Box Mounting Bracket 4-Box for 24" stud                                         | 25        |
| KB-18 NEW | Kick Bracket 1-Box Position 18" height box center w/CS-CJ6                           | 10        |
| KFB-318   | Kick Bracket 3-Positions with 18" height box center kick stand for 16" stud w/CS-CJ6 | 10        |
| KFB-418   | Kick Bracket 4-Positions with 18" height box center kick stand for 24" stud          | 10        |