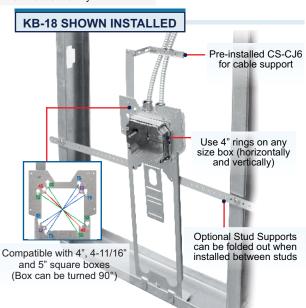

## **PRODUCT FEATURES**

- Compatible with 4", 4-11/16" and 5" sq. boxes
- ▶ Allows 5" boxes to use 4" rings, reducing material costs
- 4" rings can be mounted on their own for low voltage applications using 8/32 screws
- ► Low profile design accepts up to 2" fittings
- Additional width and slotted mounting holes allow for extra flexibility on studs
- KB-18, KFB-318, KFB-418 contain up to 6" Back Support for additional stability
- KB-18 contains optional Stud Supports that can be folded out when installed between studs
- Compatible with Orbit's UL Adjustable Rings
- ➤ See P13-14 for more info on the Flat Bracket Family