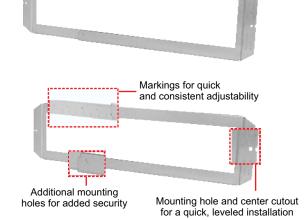

# TELESCOPING SUPPORT BRACKET

## PRODUCT FEATURES

- Telescoping bracket adjusts from 16" to 27"
- Accepts 4", 4-11/16" square, and up to 10-Gang boxes and rings
- Install between wall studs or overhead between hard lid ceiling joists
- Easily adjust position of boxes in field
- Packaged preassembled and ready to use
- Markings on bracket allow for quick and consistent adjustability
- Rigidity eliminates need for far-side back support