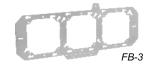

Extra bend ensures a sturdy design

Fits 4", 4-11/16" square, and up to 10-Gang boxes

| Cat. No.  | Description                                                                          | Std. Pkg. |
|-----------|--------------------------------------------------------------------------------------|-----------|
| FB-3      | Flat Box Mounting Bracket 3-Box for 16" stud                                         | 25        |
| FB-4      | Flat Box Mounting Bracket 4-Box for 24" stud                                         | 25        |
| KB-18 NEW | Kick Bracket 1-Box Position 18" height box center w/CS-CJ6                           | 10        |
| KFB-318   | Kick Bracket 3-Positions with 18" height box center kick stand for 16" stud w/CS-CJ6 | 10        |
| KFB-418   | Kick Bracket 4-Positions with 18" height box center kick stand for 24" stud          | 10        |