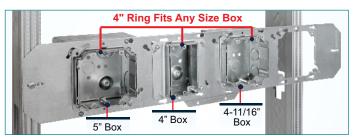

## **PRODUCT FEATURES**

- Compatible with 4", 4-11/16" and 5" sq. boxes
- ▶ Allows 5" boxes to use 4" rings, reducing material costs
- 4" rings can be mounted on their own for low voltage applications using 8/32 screws
- ► Low profile design accepts up to 2" fittings
- Additional width and slotted mounting holes allow for extra flexibility on studs
- KB-18, KFB-318, KFB-418 contain up to 6" Back Support for additional stability
- KB-18 contains optional Stud Supports that can be folded out when installed between studs
- Compatible with Orbit's UL Adjustable Rings
- ➤ See P13-14 for more info on the Flat Bracket Family

Extra bend ensures a sturdy design

Fits 4", 4-11/16" square, and up to 10-Gang boxes

| Cat. No.  | Description                                                                          | Std. Pkg. |
|-----------|--------------------------------------------------------------------------------------|-----------|
| FB-3      | Flat Box Mounting Bracket 3-Box for 16" stud                                         | 25        |
| FB-4      | Flat Box Mounting Bracket 4-Box for 24" stud                                         | 25        |
| KB-18 NEW | Kick Bracket 1-Box Position 18" height box center w/CS-CJ6                           | 10        |
| KFB-318   | Kick Bracket 3-Positions with 18" height box center kick stand for 16" stud w/CS-CJ6 | 10        |
| KFB-418   | Kick Bracket 4-Positions with 18" height box center kick stand for 24" stud          | 10        |