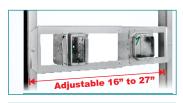

# TELESCOPING SUPPORT BRACKET

## PRODUCT FEATURES

- Telescoping bracket adjusts from 16" to 27"
- Accepts 4", 4-11/16" square, and up to 10-Gang boxes and rings
- Install between wall studs or overhead between hard lid ceiling joists
- Easily adjust position of boxes in field
- Packaged preassembled and ready to use
- Markings on bracket allow for quick and consistent adjustability
- Rigidity eliminates need for far-side back support

| Cat. No. | Description                                                                                                                | Std. Pkg. |
|----------|----------------------------------------------------------------------------------------------------------------------------|-----------|
| TSB      | Telescoping Support Bracket adjusts from 16" to 27" for mounting 4", 4-11/16" square and up to 10-gang boxes between studs | 25        |