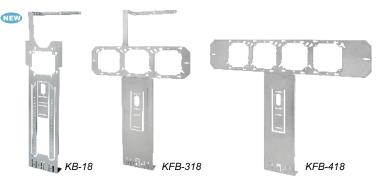

## **PRODUCT FEATURES**

- Compatible with 4", 4-11/16" and 5" sq. boxes
- ▶ Allows 5" boxes to use 4" rings, reducing material costs
- 4" rings can be mounted on their own for low voltage applications using 8/32 screws
- ► Low profile design accepts up to 2" fittings
- Additional width and slotted mounting holes allow for extra flexibility on studs
- KB-18, KFB-318, KFB-418 contain up to 6" Back Support for additional stability
- KB-18 contains optional Stud Supports that can be folded out when installed between studs
- Compatible with Orbit's UL Adjustable Rings
- ➤ See P13-14 for more info on the Flat Bracket Family

Extra bend ensures a sturdy design

Fits 4", 4-11/16" square, and up to 10-Gang boxes

| Cat. No.  | Description                                                                          | Std. Pkg. |
|-----------|--------------------------------------------------------------------------------------|-----------|
| FB-3      | Flat Box Mounting Bracket 3-Box for 16" stud                                         | 25        |
| FB-4      | Flat Box Mounting Bracket 4-Box for 24" stud                                         | 25        |
| KB-18 NEW | Kick Bracket 1-Box Position 18" height box center w/CS-CJ6                           | 10        |
| KFB-318   | Kick Bracket 3-Positions with 18" height box center kick stand for 16" stud w/CS-CJ6 | 10        |
| KFB-418   | Kick Bracket 4-Positions with 18" height box center kick stand for 24" stud          | 10        |