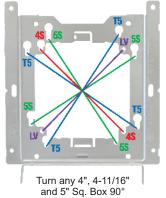

Adapters easily SNAP onto SSB Brackets

Pair 4" rings with any 4-11/16" or 5" sq. box with UMA-LVBS

Turn any 4", 4-11/16" and 5" sq. box 90° with UMA-LVBS

Break UMA in half to mount Multigang Boxes

## **UMA-LVBS FEATURES**

► LV= 4" ring ► 4S= 4" sq. ► 5S= 4-11/16" sq. ► T5= 5" sq.