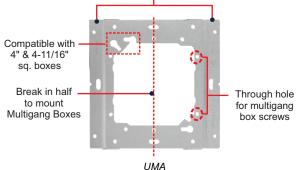

| Cat. No.                              | Description                                                                                                                                                            | Std. Pkg. |
|---------------------------------------|------------------------------------------------------------------------------------------------------------------------------------------------------------------------|-----------|
| UMA                                   | Universal Mounting Adapter for 4" and 4-11/16" Sq. boxes & multigang boxes to mount to SSB-T5,SSB-TBAR, USB and directly to stud. Cut in half to mount multigang boxes | 25        |
| UMA-LVBS                              | Universal Mounting Adapter w/ Back Support (up to 6"), allows for 4", 4-11/16" & 5" Sq. boxes to mount to SSB-T5, SSB-TBAR, USB and directly to stud                   | 25        |
| *US-UMA-LVBS NEW Made in USA UMA-LVBS |                                                                                                                                                                        | 25        |

\*UMA-LVBS Spec updated May 2023

Break in half to mount Multigang Boxes

ORBIT INDUSTRIES EXCLUSIVE

Mounts on either side of wall stud

Compatible with 4",
4-11/16" & 5" sq. boxes

Easy access to set screw fittings

Adapters easily SNAP onto SSB Brackets

Pair 4" rings with any 4-11/16" or 5" sq. box with UMA-LVBS

Turn any 4", 4-11/16" and 5" sq. box 90° with UMA-LVBS

Break UMA in half to mount Multigang Boxes