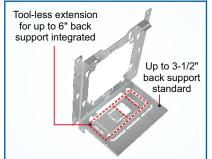

LV holes to mount 4" sq. rings on any size box
4" sq. box latch

Center cutout
4-11/16" sq. box latch

Up to 3-1/2" back support standard, tool-less extension for up to 6" back support integrated

\*US-UMA-LVBS

## **BUILT-IN BACK SUPPORT & EXTENSION**

SNAP-OFF

TOOL-LESS INSTALLATION