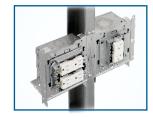

| Cat. No.                              | Description                                                                                                                                                            | Std. Pkg. |
|---------------------------------------|------------------------------------------------------------------------------------------------------------------------------------------------------------------------|-----------|
| UMA                                   | Universal Mounting Adapter for 4" and 4-11/16" Sq. boxes & multigang boxes to mount to SSB-T5,SSB-TBAR, USB and directly to stud. Cut in half to mount multigang boxes | 25        |
| UMA-LVBS                              | Universal Mounting Adapter w/ Back Support (up to 6"), allows for 4", 4-11/16" & 5" Sq. boxes to mount to SSB-T5, SSB-TBAR, USB and directly to stud                   | 25        |
| *US-UMA-LVBS NEW Made in USA UMA-LVBS |                                                                                                                                                                        | 25        |

Adapters easily SNAP onto SSB Brackets

Pair 4" rings with any 4-11/16" or 5" sq. box with UMA-LVBS

Turn any 4", 4-11/16" and 5" sq. box 90° with UMA-LVBS

Break UMA in half to mount Multigang Boxes