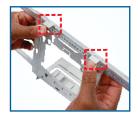

Adapters easily SNAP onto SSB Brackets

Pair 4" rings with any 4-11/16" or 5" sq. box with UMA-LVBS

Turn any 4", 4-11/16" and 5" sq. box 90° with UMA-LVBS

Break UMA in half to mount Multigang Boxes

## **BUILT-IN BACK SUPPORT & EXTENSION**

SNAP-OFF

TOOL-LESS INSTALLATION