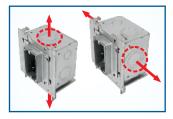

Adapters easily SNAP onto SSB Brackets

Pair 4" rings with any 4-11/16" or 5" sq. box with UMA-LVBS

Turn any 4", 4-11/16" and 5" sq. box 90° with UMA-LVBS

Break UMA in half to mount Multigang Boxes